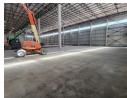

## 629m2 WAREHOUSE TO LET IN BELLVILLE

\*\*Brand-New 629m2 Warehouse in Bellville - Prime Location with R300 Highway Exposure\*\*

This modern A-grade warehouse offers an exceptional opportunity in a prime location, providing excellent visibility and signage potential onto the R300 Highway. Designed for efficiency and convenience, this unit is ideal for warehousing, light manufacturing, distribution, and various commercial uses.

- \*\*Key Features:\*\*
- Large reception area with air conditioning Spacious open-plan office upstairs
- Excellent warehouse floor space with good height to eaves
- LED lighting for energy efficiency
- Roller shutter door for easy loading and offloading
- Separate ablutions for office and warehouse staff
- Kitchenette
- Pre-paid 3-phase electricity (60 amps)
- Secure access-controlled business park