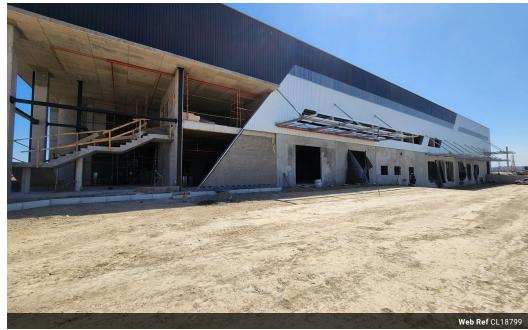

## 629m2 WAREHOUSE TO LET IN BELLVILLE

\*\*Brand-New 629m2 Warehouse in Bellville - Prime Location with R300 Highway Exposure\*\*

This modern A-grade warehouse offers an exceptional opportunity in a prime location, providing excellent visibility and signage potential onto the R300 Highway. Designed for efficiency and convenience, this unit is ideal for warehousing, light manufacturing, distribution, and various commercial uses.

- \*\*Key Features:\*\*
- Large reception area with air conditioning Spacious open-plan office upstairs
- Excellent warehouse floor space with good height to eaves
- LED lighting for energy efficiency
- Roller shutter door for easy loading and offloading
- Separate ablutions for office and warehouse staff
- Kitchenette
- Pre-paid 3-phase electricity (60 amps)
- Secure access-controlled business park