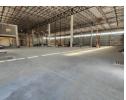

## 629m2 WAREHOUSE TO LET IN BELLVILLE

\*\*Brand-New 629m2 Warehouse in Bellville - Prime Location with R300 Highway Exposure\*\*

This modern A-grade warehouse offers an exceptional opportunity in a prime location, providing excellent visibility and signage potential onto the R300 Highway. Designed for efficiency and convenience, this unit is ideal for warehousing, light manufacturing, distribution, and various commercial uses.

- \*\*Key Features:\*\*
- Large reception area with air conditioning Spacious open-plan office upstairs
- Excellent warehouse floor space with good height to eaves
- LED lighting for energy efficiency
- Roller shutter door for easy loading and offloading
- Separate ablutions for office and warehouse staff
- Kitchenette
- Pre-paid 3-phase electricity (60 amps)
- Secure access-controlled business park