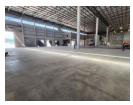

## 629m2 WAREHOUSE TO LET IN BELLVILLE

\*\*Brand-New 629m2 Warehouse in Bellville - Prime Location with R300 Highway Exposure\*\*

This modern A-grade warehouse offers an exceptional opportunity in a prime location, providing excellent visibility and signage potential onto the R300 Highway. Designed for efficiency and convenience, this unit is ideal for warehousing, light manufacturing, distribution, and various commercial uses.

- \*\*Key Features:\*\*
- Large reception area with air conditioning Spacious open-plan office upstairs
- Excellent warehouse floor space with good height to eaves
- LED lighting for energy efficiency
- Roller shutter door for easy loading and offloading
- Separate ablutions for office and warehouse staff
- Kitchenette
- Pre-paid 3-phase electricity (60 amps)
- Secure access-controlled business park