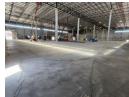

## 629m2 WAREHOUSE TO LET IN BELLVILLE

\*\*Brand-New 629m2 Warehouse in Bellville - Prime Location with R300 Highway Exposure\*\*

This modern A-grade warehouse offers an exceptional opportunity in a prime location, providing excellent visibility and signage potential onto the R300 Highway. Designed for efficiency and convenience, this unit is ideal for warehousing, light manufacturing, distribution, and various commercial uses.

- \*\*Key Features:\*\*
- Large reception area with air conditioning Spacious open-plan office upstairs
- Excellent warehouse floor space with good height to eaves
- LED lighting for energy efficiency
- Roller shutter door for easy loading and offloading
- Separate ablutions for office and warehouse staff
- Kitchenette
- Pre-paid 3-phase electricity (60 amps)
- Secure access-controlled business park