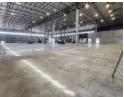

## 482m2 WAREHOUSE TO LET IN BELLVILLE

\*\*Brand-New 482m2 Warehouse in Bellville - Prime Location with R300 Highway Exposure\*\*

This modern A-grade warehouse offers an exceptional opportunity in a prime location, providing excellent visibility and signage potential onto the R300 Highway. Designed for efficiency and convenience, this unit is ideal for warehousing, light manufacturing, distribution, and various commercial uses.

- \*\*Key Features:\*\*
- Large reception area with air conditioning Spacious open-plan office upstairs
- Excellent warehouse floor space with good height to eaves
- LED lighting for energy efficiency
- Roller shutter door for easy loading and offloading
- Separate ablutions for office and warehouse staff
- Kitchenette
- Pre-paid 3-phase electricity (60 amps)
- Secure access-controlled business park