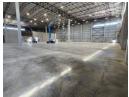

## 482m2 WAREHOUSE TO LET IN BELLVILLE

\*\*Brand-New 482m2 Warehouse in Bellville - Prime Location with R300 Highway Exposure\*\*

This modern A-grade warehouse offers an exceptional opportunity in a prime location, providing excellent visibility and signage potential onto the R300 Highway. Designed for efficiency and convenience, this unit is ideal for warehousing, light manufacturing, distribution, and various commercial uses.

- \*\*Key Features:\*\*
- Large reception area with air conditioning Spacious open-plan office upstairs
- Excellent warehouse floor space with good height to eaves
- LED lighting for energy efficiency
- Roller shutter door for easy loading and offloading
- Separate ablutions for office and warehouse staff
- Kitchenette
- Pre-paid 3-phase electricity (60 amps)
- Secure access-controlled business park