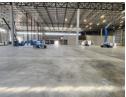

## 482m2 WAREHOUSE TO LET IN BELLVILLE

\*\*Brand-New 482m2 Warehouse in Bellville - Prime Location with R300 Highway Exposure\*\*

This modern A-grade warehouse offers an exceptional opportunity in a prime location, providing excellent visibility and signage potential onto the R300 Highway. Designed for efficiency and convenience, this unit is ideal for warehousing, light manufacturing, distribution, and various commercial uses.

- \*\*Key Features:\*\*
- Large reception area with air conditioning Spacious open-plan office upstairs
- Excellent warehouse floor space with good height to eaves
- LED lighting for energy efficiency
- Roller shutter door for easy loading and offloading
- Separate ablutions for office and warehouse staff
- Kitchenette
- Pre-paid 3-phase electricity (60 amps)
- Secure access-controlled business park