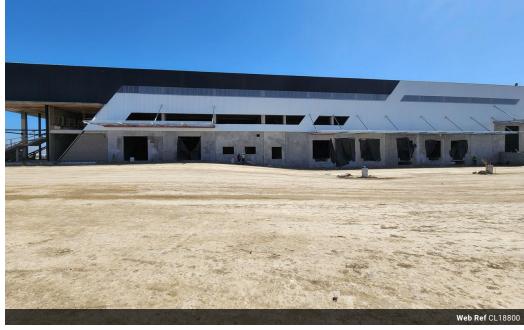

## 482m2 WAREHOUSE TO LET IN BELLVILLE

\*\*Brand-New 482m2 Warehouse in Bellville - Prime Location with R300 Highway Exposure\*\*

This modern A-grade warehouse offers an exceptional opportunity in a prime location, providing excellent visibility and signage potential onto the R300 Highway. Designed for efficiency and convenience, this unit is ideal for warehousing, light manufacturing, distribution, and various commercial uses.

- \*\*Key Features:\*\*
- Large reception area with air conditioning Spacious open-plan office upstairs
- Excellent warehouse floor space with good height to eaves
- LED lighting for energy efficiency
- Roller shutter door for easy loading and offloading
- Separate ablutions for office and warehouse staff
- Kitchenette
- Pre-paid 3-phase electricity (60 amps)
- Secure access-controlled business park