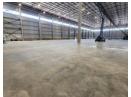

## 482m2 WAREHOUSE TO LET IN BELLVILLE

\*\*Brand-New 482m2 Warehouse in Bellville - Prime Location with R300 Highway Exposure\*\*

This modern A-grade warehouse offers an exceptional opportunity in a prime location, providing excellent visibility and signage potential onto the R300 Highway. Designed for efficiency and convenience, this unit is ideal for warehousing, light manufacturing, distribution, and various commercial uses.

- \*\*Key Features:\*\*
- Large reception area with air conditioning Spacious open-plan office upstairs
- Excellent warehouse floor space with good height to eaves
- LED lighting for energy efficiency
- Roller shutter door for easy loading and offloading
- Separate ablutions for office and warehouse staff
- Kitchenette
- Pre-paid 3-phase electricity (60 amps)
- Secure access-controlled business park