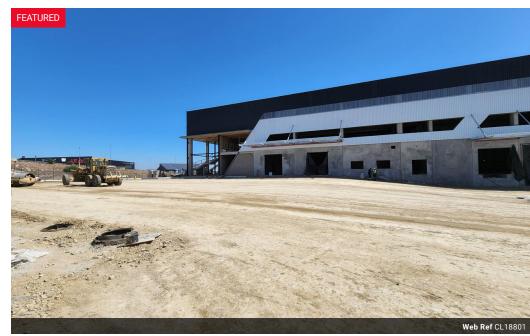

## 397m2 WAREHOUSE TO LET IN BELLVILLE

Brand-New 397m2 Warehouse in Bellville - Prime Location with R300 Highway Exposure
This modern A-grade warehouse offers an exceptional opportunity in a prime location, providing excellent visibility and signage
potential onto the R300 Highway. Designed for efficiency and convenience, this unit is ideal for warehousing, light manufacturing,
distribution, and various commercial uses.

Key Features: Large reception area with air conditioning

Spacious open-plan office upstairs

Excellent warehouse floor space with good height to eaves

LED lighting for energy efficiency

Roller shutter door for easy loading and offloading