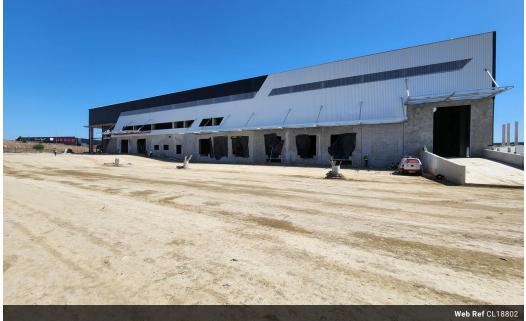

## 400m2 WAREHOUSE TO LET IN BELLVILLE

Brand-New 400m2 Warehouse in Bellville - Prime Location with R300 Highway Exposure This modern A-grade warehouse offers an exceptional opportunity in a prime location, providing excellent visibility and signage potential onto the R300 Highway. Designed for efficiency and convenience, this unit is ideal for warehousing, light manufacturing, distribution, and various commercial uses. Key Features: