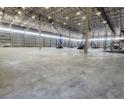

## 400m2 WAREHOUSE TO LET IN BELLVILLE

Brand-New 400m2 Warehouse in Bellville - Prime Location with R300 Highway Exposure This modern A-grade warehouse offers an exceptional opportunity in a prime location, providing excellent visibility and signage potential onto the R300 Highway. Designed for efficiency and convenience, this unit is ideal for warehousing, light manufacturing, distribution, and various commercial uses. Key Features:

Large reception area with air conditioning

Spacious open-plan office upstairs

Excellent warehouse floor space with good height to eaves

LED lighting for energy efficiency

Roller shutter door for easy loading and offloading