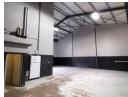

## 302m2 WAREHOUSE TO LET IN STIKLAND

\*\*Modern 302m2 Warehouse Available in Stikland Industria\*\*

This 302m2 warehouse is situated in the sought-after industrial hub of Stikland Industria, offering a prime location within a secure business park. The unit provides excellent height to eaves and peak, a well-designed warehouse floor space, and separate ablutions for both office and warehouse staff.

Ideal for warehousing, distribution, light manufacturing, and various commercial uses, this warehouse ensures seamless operations with 3-phase 80-amp power and easy access to major routes, including Willow Road, La Belle Road, Bottelary Road, R300, and the N1. Public transport options, including buses, trains, and taxis, are conveniently nearby.