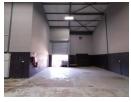

## 302m2 WAREHOUSE TO LET IN STIKLAND

\*\*Modern 302m2 Warehouse Available in Stikland Industria\*\*

This 302m2 warehouse is situated in the sought-after industrial hub of Stikland Industria, offering a prime location within a secure business park. The unit provides excellent height to eaves and peak, a well-designed warehouse floor space, and separate ablutions for both office and warehouse staff.

Ideal for warehousing, distribution, light manufacturing, and various commercial uses, this warehouse ensures seamless operations with 3-phase 80-amp power and easy access to major routes, including Willow Road, La Belle Road, Bottelary Road, R300, and the N1. Public transport options, including buses, trains, and taxis, are conveniently nearby.