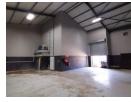

## 302m2 WAREHOUSE TO LET IN STIKLAND

\*\*Modern 302m2 Warehouse Available in Stikland Industria\*\*

This 302m2 warehouse is situated in the sought-after industrial hub of Stikland Industria, offering a prime location within a secure business park. The unit provides excellent height to eaves and peak, a well-designed warehouse floor space, and separate ablutions for both office and warehouse staff.

Ideal for warehousing, distribution, light manufacturing, and various commercial uses, this warehouse ensures seamless operations with 3-phase 80-amp power and easy access to major routes, including Willow Road, La Belle Road, Bottelary Road, R300, and the N1. Public transport options, including buses, trains, and taxis, are conveniently nearby.

### Key Features:

- 5 Dedicated Parking Bays
- Large Reception Area
- Kitchenette

**Building Name** Unit 15 Zoning Industrial

Power 3 Phase Yes Floor Size 302m<sup>2</sup> Power Amps **Building Height** 7m