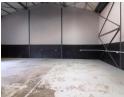

## 302m2 WAREHOUSE TO LET IN STIKLAND

\*\*Modern 302m2 Warehouse Available in Stikland Industria\*\*

This 302m2 warehouse is situated in the sought-after industrial hub of Stikland Industria, offering a prime location within a secure business park. The unit provides excellent height to eaves and peak, a well-designed warehouse floor space, and separate ablutions for both office and warehouse staff.

Ideal for warehousing, distribution, light manufacturing, and various commercial uses, this warehouse ensures seamless operations with 3-phase 80-amp power and easy access to major routes, including Willow Road, La Belle Road, Bottelary Road, R300, and the N1. Public transport options, including buses, trains, and taxis, are conveniently nearby.