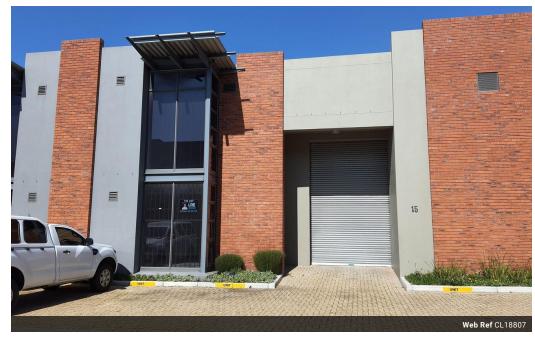

## 302m2 WAREHOUSE TO LET IN STIKLAND

\*\*Modern 302m2 Warehouse Available in Stikland Industria\*\*

This 302m2 warehouse is situated in the sought-after industrial hub of Stikland Industria, offering a prime location within a secure business park. The unit provides excellent height to eaves and peak, a well-designed warehouse floor space, and separate ablutions for both office and warehouse staff.

### Key Features:

- 5 Dedicated Parking Bays
- Large Reception Area
- Kitchenette

**Building Name** Unit 15 Zoning Industrial

Power 3 Phase Yes Floor Size 302m<sup>2</sup> Power Amps **Building Height** 7m