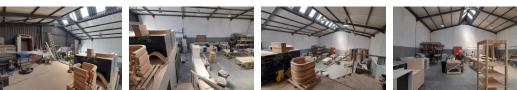

## 300m2 WAREHOUSE TO RENT IN STIKLAND INDUTRIAL

SOLE MANDATE - PRIME 300m2 WAREHOUSE TO LET IN BELLVILLE This well-located 300m2 warehouse offers excellent exposure, visibility, and signage opportunities, making it ideal for businesses looking to establish a strong presence. Perfect for: Warehousing

Light manufacturing

Distribution

Various commercial uses

Key Features: Office Space: 2 standard offices

Unit 2

Yes

60

Industrial

## Features

Building Name Zoning

Interior Power 3 Phase Power Amps

**Exterior** Open Parking Bays

3

**Sizes** Floor Size Building Height

300m² 7m