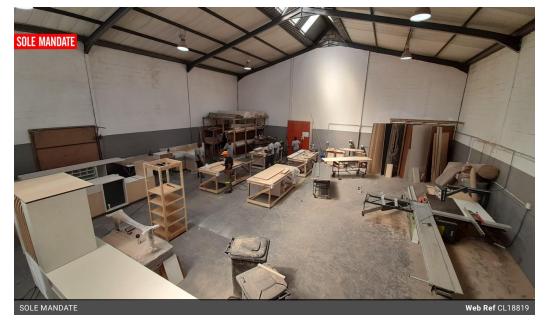

## 300m2 WAREHOUSE TO RENT IN STIKLAND INDUTRIAL

SOLE MANDATE - PRIME 300m2 WAREHOUSE TO LET IN BELLVILLE This well-located 300m2 warehouse offers excellent exposure, visibility, and signage opportunities, making it ideal for businesses looking to establish a strong presence. Perfect for: Warehousing

Light manufacturing

Distribution

Various commercial uses

Key Features: Office Space: 2 standard offices

Unit 2

Yes

60

Industrial

## Features

Building Name Zoning

Interior Power 3 Phase Power Amps

**Exterior** Open Parking Bays

3

**Sizes** Floor Size Building Height

300m² 7m