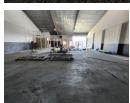

## 357m2 WAREHOUSE TO RENT IN BELLVILLE

357m2 WAREHOUSE TO LET IN BELLVILLE - PRIME INDUSTRIAL HUB This 357m2 warehouse is situated in the industrial hub of Bellville, offering excellent exposure and signage opportunities for businesses looking to establish a strong presence. Key Features: Good Office Space for administrative operations

Warehouse Offices for on-site management

Spacious Warehouse Floor Area

Roller Shutter Door for easy access and efficient loading/unloading

Good Natural Light for a well-lit working environment

Unit 10

Yes

80