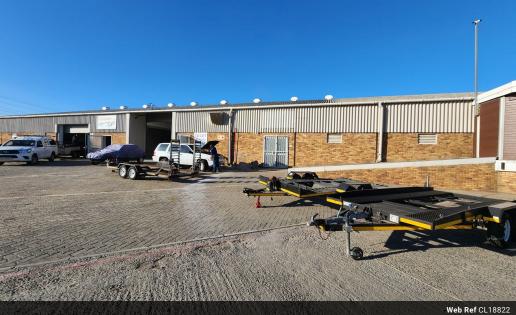

## 357m2 WAREHOUSE TO RENT IN BELLVILLE

357m2 WAREHOUSE TO LET IN BELLVILLE - PRIME INDUSTRIAL HUB This 357m2 warehouse is situated in the industrial hub of Bellville, offering excellent exposure and signage opportunities for businesses looking to establish a strong presence. Key Features: Good Office Space for administrative operations

Warehouse Offices for on-site management

Spacious Warehouse Floor Area

Roller Shutter Door for easy access and efficient loading/unloading

Good Natural Light for a well-lit working environment

Unit 10

Yes

80