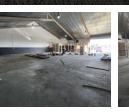

## 357m2 WAREHOUSE TO RENT IN BELLVILLE

357m2 WAREHOUSE TO LET IN BELLVILLE - PRIME INDUSTRIAL HUB This 357m2 warehouse is situated in the industrial hub of Bellville, offering excellent exposure and signage opportunities for businesses looking to establish a strong presence. Key Features: Good Office Space for administrative operations

Warehouse Offices for on-site management

Spacious Warehouse Floor Area

Roller Shutter Door for easy access and efficient loading/unloading

Good Natural Light for a well-lit working environment

Unit 10

Yes

80