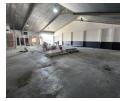

## 357m2 WAREHOUSE TO RENT IN BELLVILLE

357m2 WAREHOUSE TO LET IN BELLVILLE - PRIME INDUSTRIAL HUB This 357m2 warehouse is situated in the industrial hub of Bellville, offering excellent exposure and signage opportunities for businesses looking to establish a strong presence. Key Features: Good Office Space for administrative operations

Warehouse Offices for on-site management

Spacious Warehouse Floor Area

Roller Shutter Door for easy access and efficient loading/unloading

Good Natural Light for a well-lit working environment

Unit 10

Yes

80