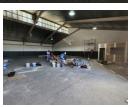

## 357m2 WAREHOUSE TO RENT IN BELLVILLE

357m2 WAREHOUSE TO LET IN BELLVILLE - PRIME INDUSTRIAL HUB This 357m2 warehouse is situated in the industrial hub of Bellville, offering excellent exposure and signage opportunities for businesses looking to establish a strong presence. Key Features: Good Office Space for administrative operations

Warehouse Offices for on-site management

Spacious Warehouse Floor Area

Roller Shutter Door for easy access and efficient loading/unloading

Good Natural Light for a well-lit working environment

Unit 10

Yes

80