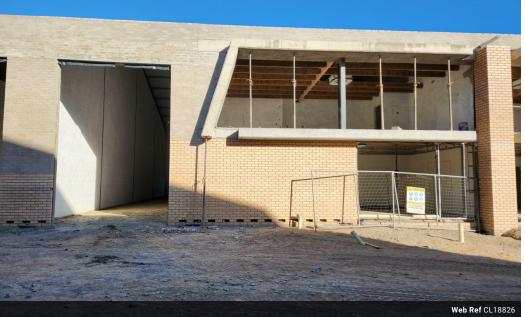

## 277m2 WAREHOUSE TO LET IN STIKLAND

BRAND NEW A-GRADE 277m2 WAREHOUSE TO RENT IN BELLVILLE - PRIME HIGHWAY VISIBILITY This brand-new, A-grade 296m2 warehouse in Bellville is designed to the highest modern standards, offering exceptional visibility and signage opportunities onto the R300 Highway. Built with premium finishes, this warehouse ensures top-tier functionality, energy efficiency, and security, making it ideal for businesses seeking a high-quality industrial space. Key Features:

Brand-New A-Grade Construction with modern, high-end finishes

Spacious Reception Area with air conditioning

Large Open-Plan Office Upstairs with premium finishes

Unit 6

Industrial

Good Warehouse Floor Space with smooth, high-quality flooring

High Roller Shutter Door for seamless logistics