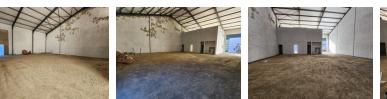

## 277m2 WAREHOUSE TO LET IN STIKLAND

BRAND NEW A-GRADE 277m2 WAREHOUSE TO RENT IN BELLVILLE - PRIME HIGHWAY VISIBILITY This brand-new, A-grade 296m2 warehouse in Bellville is designed to the highest modern standards, offering exceptional visibility and signage opportunities onto the R300 Highway. Built with premium finishes, this warehouse ensures top-tier functionality, energy efficiency, and security, making it ideal for businesses seeking a high-quality industrial space. Key Features:

Brand-New A-Grade Construction with modern, high-end finishes

Spacious Reception Area with air conditioning

Large Open-Plan Office Upstairs with premium finishes

Unit 6

Industrial

Good Warehouse Floor Space with smooth, high-quality flooring

High Roller Shutter Door for seamless logistics