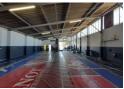

The warehouse features well-balanced office and floor space, with ample natural light and efficient access for trucks. It's suited for a variety of commercial operations including warehousing, light manufacturing, and distribution. Key Features:

Excellent location with high visibility

Security gate and controlled access

Standard office space plus dedicated warehouse offices

**Building Name** Unit 18 Zoning Industrial

Interior Sizes Exterior Power 3 Phase Floor Size 335m<sup>2</sup> Yes Security Yes Power Amps 80 Open Parking Bays **Building Height** 6m