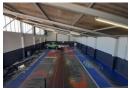

The warehouse features well-balanced office and floor space, with ample natural light and efficient access for trucks. It's suited for a variety of commercial operations including warehousing, light manufacturing, and distribution. Key Features:

Excellent location with high visibility

Security gate and controlled access

Standard office space plus dedicated warehouse offices

**Building Name** Unit 18 Zoning Industrial

Interior Sizes Exterior Power 3 Phase Floor Size 335m<sup>2</sup> Yes Security Yes Power Amps 80 Open Parking Bays **Building Height** 6m