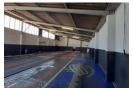

## 355m2 WAREHOUSE TO RENT IN BELLVILLE

335m2 Warehouse To Let in Bellville - Prime Exposure in the Industrial Hub
This 335m2 warehouse is ideally positioned in the heart of Bellville's established industrial area, offering excellent visibility and signage opportunities for businesses looking to stand out. The location ensures easy access to key transport routes including Van Riebeeck Road, Strand Road, La Belle Road, Bottelary Road, the R300, and the N1.

The warehouse features well-balanced office and floor space, with ample natural light and efficient access for trucks. It's suited for a variety of commercial operations including warehousing, light manufacturing, and distribution. Key Features:

Excellent location with high visibility

Security gate and controlled access

Standard office space plus dedicated warehouse offices

**Building Name** Unit 18 Zoning Industrial

Interior Sizes Exterior Power 3 Phase Floor Size 335m<sup>2</sup> Yes Security Yes Power Amps 80 Open Parking Bays **Building Height** 6m