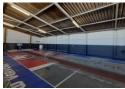

The warehouse features well-balanced office and floor space, with ample natural light and efficient access for trucks. It's suited for a variety of commercial operations including warehousing, light manufacturing, and distribution. Key Features:

Excellent location with high visibility

Security gate and controlled access

Standard office space plus dedicated warehouse offices

**Building Name** Unit 18 Zoning Industrial

Interior Sizes Exterior Power 3 Phase Floor Size 335m<sup>2</sup> Yes Security Yes Power Amps 80 Open Parking Bays **Building Height** 6m