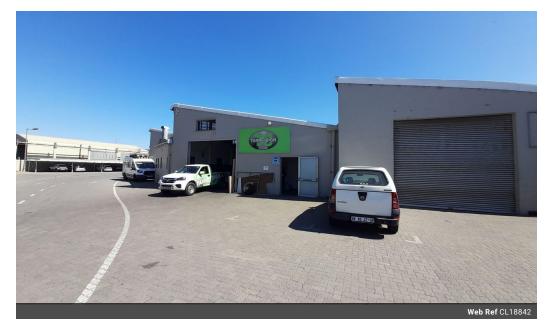

## 355m2 WAREHOUSE TO RENT IN BELLVILLE

335m2 Warehouse To Let in Bellville - Prime Exposure in the Industrial Hub
This 335m2 warehouse is ideally positioned in the heart of Bellville's established industrial area, offering excellent visibility and signage opportunities for businesses looking to stand out. The location ensures easy access to key transport routes including Van Riebeeck Road, Strand Road, La Belle Road, Bottelary Road, the R300, and the N1.

The warehouse features well-balanced office and floor space, with ample natural light and efficient access for trucks. It's suited for a variety of commercial operations including warehousing, light manufacturing, and distribution. Key Features:

Excellent location with high visibility

Security gate and controlled access

Standard office space plus dedicated warehouse offices

**Building Name** Unit 18 Zoning Industrial

Interior Sizes Exterior Power 3 Phase Floor Size 335m<sup>2</sup> Yes Security Yes Power Amps 80 Open Parking Bays **Building Height** 6m