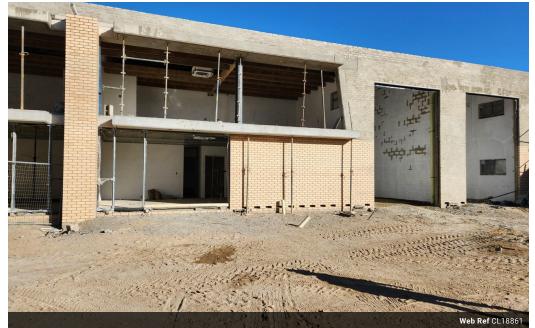

## 432m2 WAREHOUSE TO LET IN BELLVILLE

Brand New 432m2 Warehouse To Rent in Bellville - Prime R300 Exposure This newly built, modern A-grade warehouse offers 432m2 of versatile space in a prime location with outstanding visibility and signage opportunities directly onto the R300 highway. Situated within a secure, access-controlled business park, this unit is ideal for warehousing, light manufacturing, distribution, and a range of commercial uses. Designed with functionality and efficiency in mind, the warehouse features excellent natural and LED lighting, a large roller shutter

door, and ample parking. The reception area is spacious and air-conditioned, with a well-laid-out open-plan office upstairs to support your operational needs. Kev Features:

Yes

4

432m2 total space

Large reception area with air conditioning