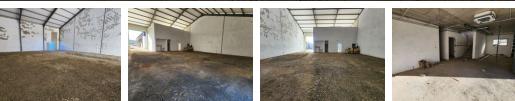

## 432m2 WAREHOUSE TO LET IN BELLVILLE

Brand New 432m2 Warehouse To Rent in Bellville - Prime R300 Exposure This newly built, modern A-grade warehouse offers 432m2 of versatile space in a prime location with outstanding visibility and signage opportunities directly onto the R300 highway. Situated within a secure, access-controlled business park, this unit is ideal for warehousing, light manufacturing, distribution, and a range of commercial uses. Designed with functionality and efficiency in mind, the warehouse features excellent natural and LED lighting, a large roller shutter

door, and ample parking. The reception area is spacious and air-conditioned, with a well-laid-out open-plan office upstairs to support your operational needs. Kev Features:

Yes

4

432m2 total space

Large reception area with air conditioning