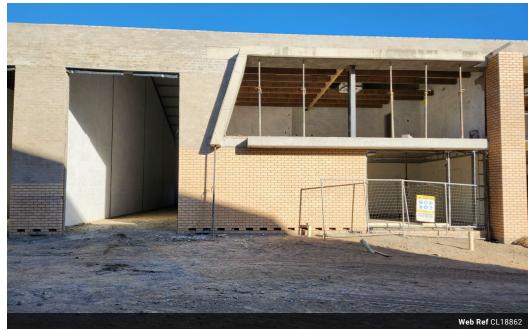

## 416m2 WAREHOUSE TO LET IN BELLVILLE

Brand New 416m2 Warehouse To Rent in Bellville - Prime R300 Exposure
This newly built, modern A-grade warehouse offers 432m2 of versatile space in a prime location with outstanding visibility and signage opportunities directly onto the R300 highway. Situated within a secure, access-controlled business park, this unit is ideal for warehousing, light manufacturing, distribution, and a range of commercial uses.

Designed with functionality and efficiency in mind, the warehouse features excellent natural and LED lighting, a large roller shutter door, and ample parking. The reception area is spacious and air-conditioned, with a well-laid-out open-plan office upstairs to support your operational needs.