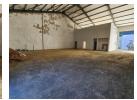

## 416m2 WAREHOUSE TO LET IN BELLVILLE

Brand New 416m2 Warehouse To Rent in Bellville - Prime R300 Exposure
This newly built, modern A-grade warehouse offers 432m2 of versatile space in a prime location with outstanding visibility and signage opportunities directly onto the R300 highway. Situated within a secure, access-controlled business park, this unit is ideal for warehousing, light manufacturing, distribution, and a range of commercial uses.

Designed with functionality and efficiency in mind, the warehouse features excellent natural and LED lighting, a large roller shutter door, and ample parking. The reception area is spacious and air-conditioned, with a well-laid-out open-plan office upstairs to support your operational needs.

Kev Features:

416m2 total space

Large reception area with air conditioning

I Init 8