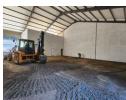

## 416m2 WAREHOUSE TO LET IN BELLVILLE

Brand New 416m2 Warehouse To Rent in Bellville - Prime R300 Exposure
This newly built, modern A-grade warehouse offers 432m2 of versatile space in a prime location with outstanding visibility and signage opportunities directly onto the R300 highway. Situated within a secure, access-controlled business park, this unit is ideal for warehousing, light manufacturing, distribution, and a range of commercial uses.

Designed with functionality and efficiency in mind, the warehouse features excellent natural and LED lighting, a large roller shutter door, and ample parking. The reception area is spacious and air-conditioned, with a well-laid-out open-plan office upstairs to support your operational needs.