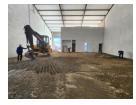

## 416m2 WAREHOUSE TO LET IN BELLVILLE

Brand New 416m2 Warehouse To Rent in Bellville - Prime R300 Exposure
This newly built, modern A-grade warehouse offers 432m2 of versatile space in a prime location with outstanding visibility and signage opportunities directly onto the R300 highway. Situated within a secure, access-controlled business park, this unit is ideal for warehousing, light manufacturing, distribution, and a range of commercial uses.

Designed with functionality and efficiency in mind, the warehouse features excellent natural and LED lighting, a large roller shutter door, and ample parking. The reception area is spacious and air-conditioned, with a well-laid-out open-plan office upstairs to support your operational needs.