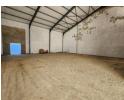

## 416m2 WAREHOUSE TO LET IN BELLVILLE

Brand New 416m2 Warehouse To Rent in Bellville - Prime R300 Exposure
This newly built, modern A-grade warehouse offers 432m2 of versatile space in a prime location with outstanding visibility and signage opportunities directly onto the R300 highway. Situated within a secure, access-controlled business park, this unit is ideal for warehousing, light manufacturing, distribution, and a range of commercial uses.

Designed with functionality and efficiency in mind, the warehouse features excellent natural and LED lighting, a large roller shutter door, and ample parking. The reception area is spacious and air-conditioned, with a well-laid-out open-plan office upstairs to support your operational needs.