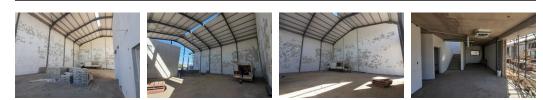

## 534m2 WAREHOUSE TO LET IN BELLVILLE

Brand New 534m<sup>2</sup> A-Grade Warehouse To Let in Bellville – Prime R300 Visibility This newly developed, modern 534m<sup>2</sup> warehouse is located in a sought-after, access-controlled business park in Bellville, offering premium exposure with excellent signage opportunity directly onto the R300 highway. Perfectly suited for warehousing, light manufacturing, distribution, or other commercial uses, this unit offers a functional layout,

modern finishes, and easy accessibility from major arterial routes. Property Features:

Spacious reception area with air conditioning

Unit 15 Industrial

1 Tn/m<sup>2</sup>

Yes

60

Large open-plan office upstairs

Excellent warehouse floor space

Good height to eaves

**Building Name** Zoning

Interior Floor Loading Cap. Power 3 Phase Power Amps

Exterior Security Open Parking Bays

Yes 6

Sizes Floor Size Land Size

534m<sup>2</sup> 471m<sup>2</sup>