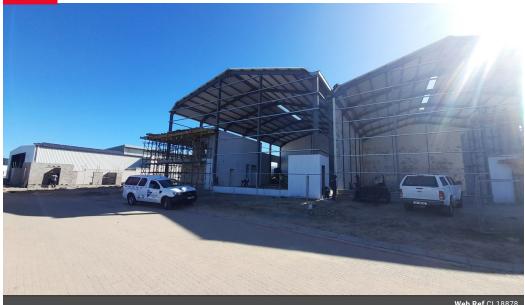

## 534m2 WAREHOUSE TO LET IN BELLVILLE

Brand New 534m<sup>2</sup> A-Grade Warehouse To Let in Bellville – Prime R300 Visibility This newly developed, modern 534m<sup>2</sup> warehouse is located in a sought-after, access-controlled business park in Bellville, offering premium exposure with excellent signage opportunity directly onto the R300 highway. Perfectly suited for warehousing, light manufacturing, distribution, or other commercial uses, this unit offers a functional layout,

modern finishes, and easy accessibility from major arterial routes. Property Features:

Spacious reception area with air conditioning

Unit 15 Industrial

1 Tn/m<sup>2</sup>

Yes

60

Large open-plan office upstairs

Excellent warehouse floor space

Good height to eaves

**Building Name** Zoning

Interior Floor Loading Cap. Power 3 Phase Power Amps

Exterior Security Open Parking Bays

Yes 6

Sizes Floor Size Land Size

534m<sup>2</sup> 471m<sup>2</sup>