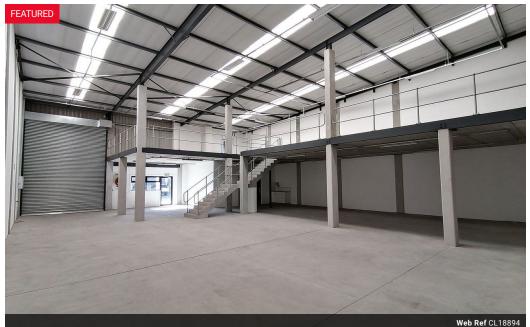

## 468m2 WAREHOUSE FOR SALE IN STIKLAND

A-Grade 468m<sup>2</sup> Warehouse TO RENT in Stikland Industrial – Excellent Visibility and Functionality! This immaculate 468m<sup>2</sup> warehouse is located in a well-managed, access-controlled business park in the heart of Stikland Industrial—an area known for its convenience, accessibility, and vibrant commercial activity. With excellent visibility onto a busy route, this unit offers outstanding signage opportunities and is ideal for businesses seeking both presence and functionality. Key Features:

Modern, A-Grade Facility with superb finishes and excellent natural light throughout

Automatic Roller Shutter Door for effortless loading and offloading

Spacious Mezzanine Floor, ideal for storage or additional workspace

Dedicated Reception Area and large private upstairs office with balcony views