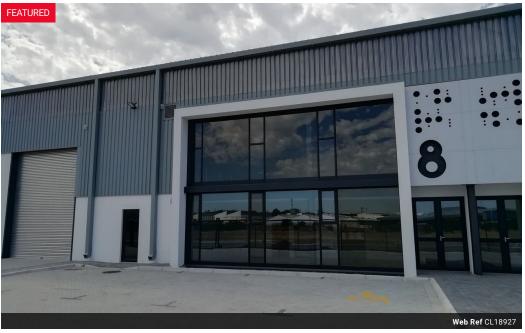

## 518m2 WAREHOUSE TO LET IN STIKLAND

Modern 518m<sup>2</sup> Warehouse To Let | Prime Position in Stikland Industrial This well-located and modern 518m<sup>2</sup> warehouse in Stikland Industrial offers the ideal setup for businesses in warehousing, light manufacturing, distribution, or other commercial operations. With excellent visibility and easy access for trucks, it's built for both function and exposure.

Large 5m roller shutter door for seamless truck access

Excellent height to eaves and peak - ideal for stacking/storage

Mezzanine floor (61m<sup>2</sup>) for added operational or office space

Unit 8 Industrial

1 Tn/m<sup>2</sup>

Yes

60

Remote access with security gate

**Building Name** Zoning

Interior Floor Loading Cap. Power 3 Phase Power Amps

Exterior Security Covered Parking Bays

Yes