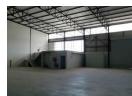

## 518m2 WAREHOUSE TO LET IN STIKLAND

Modern 518m<sup>2</sup> Warehouse To Let | Prime Position in Stikland Industrial This well-located and modern 518m<sup>2</sup> warehouse in Stikland Industrial offers the ideal setup for businesses in warehousing, light manufacturing, distribution, or other commercial operations. With excellent visibility and easy access for trucks, it's built for both function and exposure.

Large 5m roller shutter door for seamless truck access

Excellent height to eaves and peak - ideal for stacking/storage

Mezzanine floor (61m<sup>2</sup>) for added operational or office space

Unit 8 Industrial