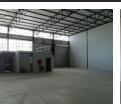

## 518m2 WAREHOUSE TO LET IN STIKLAND

Modern 518m<sup>2</sup> Warehouse To Let | Prime Position in Stikland Industrial This well-located and modern 518m<sup>2</sup> warehouse in Stikland Industrial offers the ideal setup for businesses in warehousing, light manufacturing, distribution, or other commercial operations. With excellent visibility and easy access for trucks, it's built for both function and exposure.

Large 5m roller shutter door for seamless truck access

Excellent height to eaves and peak - ideal for stacking/storage

Mezzanine floor (61m<sup>2</sup>) for added operational or office space

Unit 8 Industrial