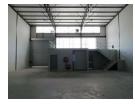

## 406m2 WAREHOUSE TO LET IN STIKLAND

Modern 406m² Warehouse To Let | Prime Visibility in Stikland Industrial Perfectly positioned in the heart of Stikland Industrial, this 406m² warehouse offers excellent exposure, solid access for trucks, and versatile functionality. Whether you're in warehousing, distribution, light manufacturing, or general commercial operations this space is ready for action.

5m high roller shutter door for effortless truck and delivery access

Excellent height to eaves and peak - ideal for racking and vertical storage

Large reception area to welcome clients or coordinate logistics