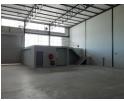

## 406m2 WAREHOUSE TO LET IN STIKLAND

Modern 406m² Warehouse To Let | Prime Visibility in Stikland Industrial Perfectly positioned in the heart of Stikland Industrial, this 406m² warehouse offers excellent exposure, solid access for trucks, and versatile functionality. Whether you're in warehousing, distribution, light manufacturing, or general commercial operations this space is ready for action.

5m high roller shutter door for effortless truck and delivery access

Excellent height to eaves and peak - ideal for racking and vertical storage

Large reception area to welcome clients or coordinate logistics