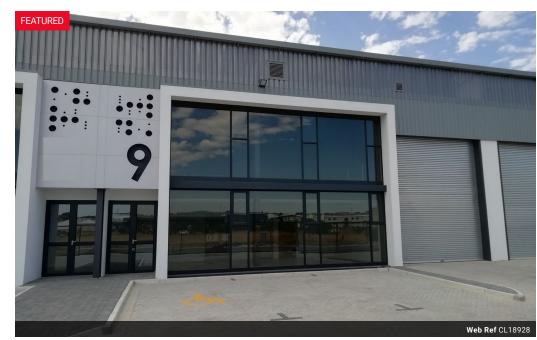

## 406m2 WAREHOUSE TO LET IN STIKLAND

Modern 406m² Warehouse To Let | Prime Visibility in Stikland Industrial Perfectly positioned in the heart of Stikland Industrial, this 406m² warehouse offers excellent exposure, solid access for trucks, and versatile functionality. Whether you're in warehousing, distribution, light manufacturing, or general commercial operations this space is ready for action.

5m high roller shutter door for effortless truck and delivery access

Excellent height to eaves and peak - ideal for racking and vertical storage

Large reception area to welcome clients or coordinate logistics

Yes

60

Power 3 Phase

Power Amps

**Building Name** Unit 9 Zoning Industrial Interior Sizes Exterior Floor Loading Cap. 406m<sup>2</sup> 1 Tn/m<sup>2</sup> Open Parking Bays Floor Size