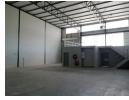

## 406m2 WAREHOUSE TO LET IN STIKLAND

Modern 406m² Warehouse To Let | Prime Visibility in Stikland Industrial Perfectly positioned in the heart of Stikland Industrial, this 406m² warehouse offers excellent exposure, solid access for trucks, and versatile functionality. Whether you're in warehousing, distribution, light manufacturing, or general commercial operations this space is ready for action.

5m high roller shutter door for effortless truck and delivery access

Excellent height to eaves and peak - ideal for racking and vertical storage

Large reception area to welcome clients or coordinate logistics