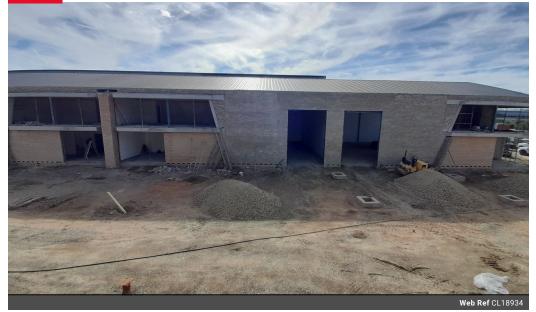

## 435m2 WAREHOUSE TO LET IN BELLVILLE

Brand New 435m<sup>2</sup> Warehouse with Prime R300 Exposure – Available 1 July 2025 This modern, newly built warehouse is perfectly positioned in Bellville, offering outstanding visibility and signage opportunities directly onto the R300 highway. Located within a secure, access-controlled business park, the unit combines sleek design with practical functionality—ideal for businesses in warehousing, distribution, light manufacturing, or commercial operations.

Key Features:

Size: 435m<sup>2</sup>

Availability: 1 July 2025

Power Supply: Pre-paid 3-phase electricity | 60 amps

Unit 7

Industrial

1 Tn/m<sup>2</sup>

Yes

## Features

Building Name Zoning

Interior Floor Loading Cap. Power 3 Phase Power Amps **Exterior** Open Parking Bays

5

**Sizes** Floor Size Building Height

435m² 8m