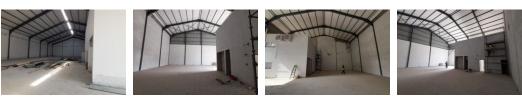

## 435m2 WAREHOUSE TO LET IN BELLVILLE

Brand New 435m<sup>2</sup> Warehouse with Prime R300 Exposure – Available 1 July 2025 This modern, newly built warehouse is perfectly positioned in Bellville, offering outstanding visibility and signage opportunities directly onto the R300 highway. Located within a secure, access-controlled business park, the unit combines sleek design with practical functionality—ideal for businesses in warehousing, distribution, light manufacturing, or commercial operations.

Key Features:

Size: 435m<sup>2</sup>

Availability: 1 July 2025

Power Supply: Pre-paid 3-phase electricity | 60 amps

Unit 7

Industrial

1 Tn/m<sup>2</sup>

Yes

## Features

Building Name Zoning

Interior Floor Loading Cap. Power 3 Phase Power Amps **Exterior** Open Parking Bays

5

**Sizes** Floor Size Building Height

435m² 8m