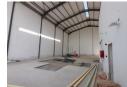

## 534m2 WAREHOUSE TO LET IN BELLVILLE

Brand New 534m² Warehouse with Prime R300 Exposure – Available 1 July 2025
This modern, newly built warehouse is perfectly positioned in Bellville, offering outstanding visibility and signage opportunities directly onto the R300 highway. Located within a secure, access-controlled business park, the unit combines sleek design with practical functionality—ideal for businesses in warehousing, distribution, light manufacturing, or commercial operations. Key Features:

Size: 534m<sup>2</sup>

Availability: 1 July 2025

Power Supply: Pre-paid 3-phase electricity | 60 amps

Unit 15

60

Deposit: 2 months' rental

Municipal Charges: Based on usage