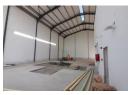

## 534m2 WAREHOUSE TO LET IN BELLVILLE

Brand New 534m² Warehouse with Prime R300 Exposure – Available 1 July 2025
This modern, newly built warehouse is perfectly positioned in Bellville, offering outstanding visibility and signage opportunities directly onto the R300 highway. Located within a secure, access-controlled business park, the unit combines sleek design with practical functionality—ideal for businesses in warehousing, distribution, light manufacturing, or commercial operations. Key Features:

Size: 534m<sup>2</sup>

Availability: 1 July 2025

Power Supply: Pre-paid 3-phase electricity | 60 amps

Unit 15

60

Deposit: 2 months' rental

Municipal Charges: Based on usage