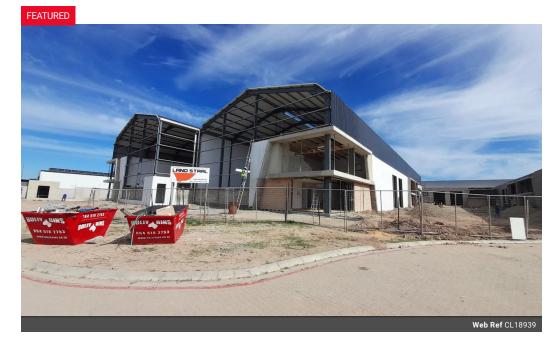

## 534m2 WAREHOUSE TO LET IN BELLVILLE

Brand New 534m² Warehouse with Prime R300 Exposure – Available 1 July 2025
This modern, newly built warehouse is perfectly positioned in Bellville, offering outstanding visibility and signage opportunities directly onto the R300 highway. Located within a secure, access-controlled business park, the unit combines sleek design with practical functionality—ideal for businesses in warehousing, distribution, light manufacturing, or commercial operations. Key Features:

Size: 534m<sup>2</sup>

Availability: 1 July 2025

Power Supply: Pre-paid 3-phase electricity | 60 amps

Unit 15

60

Deposit: 2 months' rental

Municipal Charges: Based on usage