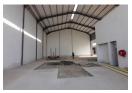

## 534m2 WAREHOUSE TO LET IN BELLVILLE

Brand New 534m² Warehouse with Prime R300 Exposure – Available 1 July 2025
This modern, newly built warehouse is perfectly positioned in Bellville, offering outstanding visibility and signage opportunities directly onto the R300 highway. Located within a secure, access-controlled business park, the unit combines sleek design with practical functionality—ideal for businesses in warehousing, distribution, light manufacturing, or commercial operations. Key Features:

Size: 534m<sup>2</sup>

Availability: 1 July 2025

Power Supply: Pre-paid 3-phase electricity | 60 amps

Unit 15

60

Deposit: 2 months' rental

Municipal Charges: Based on usage