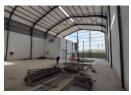

## 534m2 WAREHOUSE TO LET IN BELLVILLE

Brand New 534m² Warehouse with Prime R300 Exposure – Available 1 July 2025
This modern, newly built warehouse is perfectly positioned in Bellville, offering outstanding visibility and signage opportunities directly onto the R300 highway. Located within a secure, access-controlled business park, the unit combines sleek design with practical functionality—ideal for businesses in warehousing, distribution, light manufacturing, or commercial operations. Key Features:

Size: 534m<sup>2</sup>

Availability: 1 July 2025

Power Supply: Pre-paid 3-phase electricity | 60 amps

Unit 15

60

Deposit: 2 months' rental

Municipal Charges: Based on usage