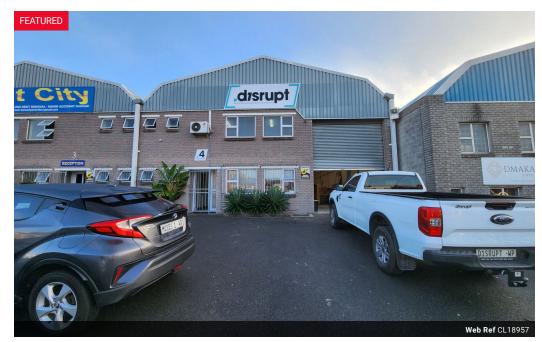

## 375m2 WAREHOUSE TO LET IN BELLVILLE

375m² Warehouse To Let | Central Stikland, Bellville This well-located 375m² warehouse is available to rent in the heart of Stikland Industria, offering excellent access to La Belle Road, Voortrekker Road, the R300, and the N2. Positioned near Brights Hardware and Soneike Shopping Centre, the property benefits from great visibility, signage opportunities, and proximity to public transport routes including bus, train, and taxi services. Ideal for warehousing, light manufacturing, distribution, or other commercial operations, this unit offers functional space with a practical layout designed for efficiency. Key Features:

Spacious warehouse floor with excellent height to eaves

Loft/mezzanine level for additional storage

4m roller shutter door for easy loading access

Standard reception area and 1 ground-floor office

Unit 4

60

## **Building Name**

Power Amps

Industrial Zoning Interior Exterior Sizes Floor Loading Cap. 375m² 1 Tn/m<sup>2</sup> Open Parking Bays Floor Size Power 3 Phase Yes