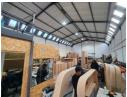

## 375m2 WAREHOUSE TO LET IN BELLVILLE

375m² Warehouse To Let | Central Stikland, Bellville This well-located 375m² warehouse is available to rent in the heart of Stikland Industria, offering excellent access to La Belle Road, Voortrekker Road, the R300, and the N2. Positioned near Brights Hardware and Soneike Shopping Centre, the property benefits from great visibility, signage opportunities, and proximity to public transport routes including bus, train, and taxi services. Ideal for warehousing, light manufacturing, distribution, or other commercial operations, this unit offers functional space with a practical layout designed for efficiency. Key Features:

Spacious warehouse floor with excellent height to eaves

Loft/mezzanine level for additional storage

4m roller shutter door for easy loading access

Standard reception area and 1 ground-floor office

Unit 4

60