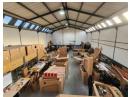

## 375m2 WAREHOUSE TO LET IN BELLVILLE

375m² Warehouse To Let | Central Stikland, Bellville This well-located 375m² warehouse is available to rent in the heart of Stikland Industria, offering excellent access to La Belle Road, Voortrekker Road, the R300, and the N2. Positioned near Brights Hardware and Soneike Shopping Centre, the property benefits from great visibility, signage opportunities, and proximity to public transport routes including bus, train, and taxi services. Ideal for warehousing, light manufacturing, distribution, or other commercial operations, this unit offers functional space with a practical layout designed for efficiency. Key Features:

Spacious warehouse floor with excellent height to eaves

Loft/mezzanine level for additional storage

4m roller shutter door for easy loading access

Standard reception area and 1 ground-floor office

Unit 4

60