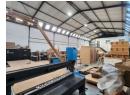

## 375m2 WAREHOUSE TO LET IN BELLVILLE

375m² Warehouse To Let | Central Stikland, Bellville This well-located 375m² warehouse is available to rent in the heart of Stikland Industria, offering excellent access to La Belle Road, Voortrekker Road, the R300, and the N2. Positioned near Brights Hardware and Soneike Shopping Centre, the property benefits from great visibility, signage opportunities, and proximity to public transport routes including bus, train, and taxi services. Ideal for warehousing, light manufacturing, distribution, or other commercial operations, this unit offers functional space with a practical layout designed for efficiency. Key Features:

Spacious warehouse floor with excellent height to eaves

Loft/mezzanine level for additional storage

4m roller shutter door for easy loading access

Standard reception area and 1 ground-floor office

Unit 4

60

## **Building Name**

Power Amps

Industrial Zoning Interior Exterior Sizes Floor Loading Cap. 375m² 1 Tn/m<sup>2</sup> Open Parking Bays Floor Size Power 3 Phase Yes