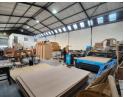

## 375m2 WAREHOUSE TO LET IN BELLVILLE

375m² Warehouse To Let | Central Stikland, Bellville This well-located 375m² warehouse is available to rent in the heart of Stikland Industria, offering excellent access to La Belle Road, Voortrekker Road, the R300, and the N2. Positioned near Brights Hardware and Soneike Shopping Centre, the property benefits from great visibility, signage opportunities, and proximity to public transport routes including bus, train, and taxi services. Ideal for warehousing, light manufacturing, distribution, or other commercial operations, this unit offers functional space with a practical layout designed for efficiency. Key Features:

Spacious warehouse floor with excellent height to eaves

Loft/mezzanine level for additional storage

4m roller shutter door for easy loading access

Standard reception area and 1 ground-floor office

Unit 4

60