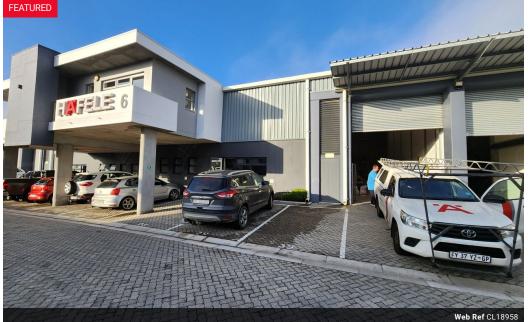

## 499m2 WAREHOUSE FOR SALE IN STIKLAND

499m<sup>2</sup> A-Grade Warehouse To Let | Prime Location in Stikland Industrial This 499m<sup>2</sup> A-Grade warehouse is available to rent in a secure, access-controlled business park in the heart of Stikland Industria. With excellent visibility and signage opportunities, this unit offers a professional and practical space ideal for businesses looking to establish or expand their operations.

Perfectly suited for warehousing, light manufacturing, distribution, and various commercial uses, the warehouse enjoys easy access to La Belle Road, Bottelary Road, the R300, and the N1. Public transport is easily accessible with nearby bus, taxi, and train routes.

Yes

3

Key Features:

Modern reception area with a professional welcome space

Large private office upstairs with a balcony offering a scenic view

**Building Name** 

Zoning Interior

Floor Loading Cap. Power 3 Phase Power Amps

1 Tn/m<sup>2</sup> Yes 60

Industrial

Unit 6

Exterior Security Open Parking Bays Sizes Floor Size

499m<sup>2</sup>