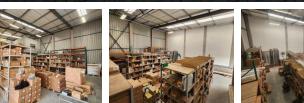

## 499m2 WAREHOUSE FOR SALE IN STIKLAND

499m<sup>2</sup> A-Grade Warehouse To Let | Prime Location in Stikland Industrial This 499m<sup>2</sup> A-Grade warehouse is available to rent in a secure, access-controlled business park in the heart of Stikland Industria. With excellent visibility and signage opportunities, this unit offers a professional and practical space ideal for businesses looking to establish or expand their operations.

Perfectly suited for warehousing, light manufacturing, distribution, and various commercial uses, the warehouse enjoys easy access to La Belle Road, Bottelary Road, the R300, and the N1. Public transport is easily accessible with nearby bus, taxi, and train routes.