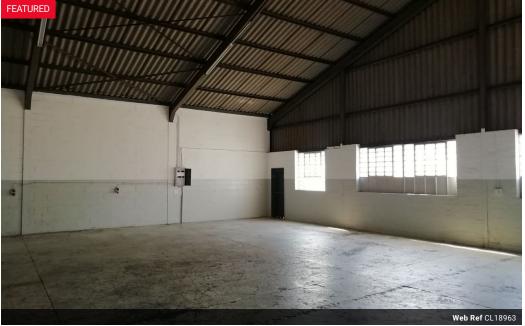

## 250m2 WAREHOUSE TO RENT IN STIKLAND

250m² Warehouse To Rent in Stikland | Available 1 June 2025 Positioned in the heart of Stikland's industrial hub, this 250m² warehouse offers an ideal space for warehousing, light manufacturing, or distribution. With easy access to La Belle Road, Bottelary Road, the R300, and the N1, the location ensures seamless logistics and connectivity. Public transport routes-bus, taxi, and train-are all within close reach. This well-maintained unit is designed for operational efficiency and comfort, offering excellent natural light, good height to eaves, and easy truck access. A compact yard area provides added flexibility for loading and storage needs. Key Features:

Welcoming reception area

Mezzanine floor for additional workspace or storage

Unit 42

Yes

80

Kitchenette and geyser

**Building Name** Zoning

Interior

Industrial 1 Tn/m<sup>2</sup>

Floor Loading Cap. Power 3 Phase Power Amps

Sizes Floor Size

250m<sup>2</sup>