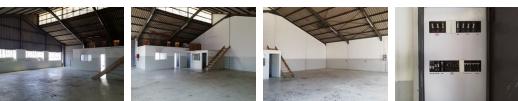

## 250m2 WAREHOUSE TO RENT IN STIKLAND

250m² Warehouse To Rent in Stikland | Available 1 June 2025 Positioned in the heart of Stikland's industrial hub, this 250m² warehouse offers an ideal space for warehousing, light manufacturing, or distribution. With easy access to La Belle Road, Bottelary Road, the R300, and the N1, the location ensures seamless logistics and connectivity. Public transport routes-bus, taxi, and train-are all within close reach. This well-maintained unit is designed for operational efficiency and comfort, offering excellent natural light, good height to eaves, and easy truck access. A compact yard area provides added flexibility for loading and storage needs. Key Features:

Welcoming reception area

Mezzanine floor for additional workspace or storage

Unit 42

Yes

80

Kitchenette and geyser

**Building Name** Zoning

Interior

Industrial 1 Tn/m<sup>2</sup>

Floor Loading Cap. Power 3 Phase Power Amps

Sizes Floor Size

250m<sup>2</sup>