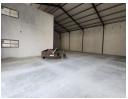

## 414m2 WAREHOUSE TO LET IN BELLVILLE

Brand New 414m² A-Grade Warehouse To Rent in Bellville | Available 1 June 2025
Be the first to occupy this brand-new, A-grade 414m² warehouse—perfectly positioned with excellent visibility and signage opportunity directly onto the R300 highway. Located in a secure, access-controlled business park, this space is ideal for companies looking to make a bold impression while enjoying modern infrastructure and easy accessibility. Strategically situated near La Belle Road, Bottelary Road, Old Paarl Road, the N1, R300, and N2, with public transport options and amenities like Soneike Shopping Centre and Brights Hardware just minutes away. Key Features:

## **Features**

Power Amps

**Building Name** Unit 11 **Zoning** Industrial

60

 Interior
 Exterior
 Sizes

 Floor Loading Cap.
 1 Tn/m²
 Security
 Yes
 Floor Size
 414m²

 Power 3 Phase
 Yes
 Open Parking Bays
 4