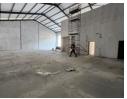

## 414m2 WAREHOUSE TO LET IN BELLVILLE

Brand New 414m² A-Grade Warehouse To Rent in Bellville | Available 1 June 2025
Be the first to occupy this brand-new, A-grade 414m² warehouse—perfectly positioned with excellent visibility and signage opportunity directly onto the R300 highway. Located in a secure, access-controlled business park, this space is ideal for companies looking to make a bold impression while enjoying modern infrastructure and easy accessibility. Strategically situated near La Belle Road, Bottelary Road, Old Paarl Road, the N1, R300, and N2, with public transport options and amenities like Soneike Shopping Centre and Brights Hardware just minutes away. Key Features:

## **Features**

Power Amps

**Building Name** Unit 11 **Zoning** Industrial

60

 Interior
 Exterior
 Sizes

 Floor Loading Cap.
 1 Tn/m²
 Security
 Yes
 Floor Size
 414m²

 Power 3 Phase
 Yes
 Open Parking Bays
 4