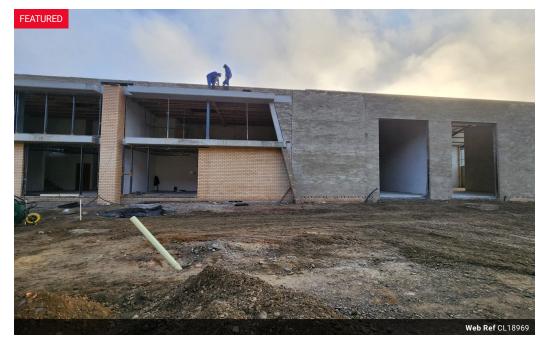

## 414m2 WAREHOUSE TO LET IN BELLVILLE

Brand New 414m² A-Grade Warehouse To Rent in Bellville | Available 1 June 2025
Be the first to occupy this brand-new, A-grade 414m² warehouse—perfectly positioned with excellent visibility and signage opportunity directly onto the R300 highway. Located in a secure, access-controlled business park, this space is ideal for companies looking to make a bold impression while enjoying modern infrastructure and easy accessibility. Strategically situated near La Belle Road, Bottelary Road, Old Paarl Road, the N1, R300, and N2, with public transport options and amenities like Soneike Shopping Centre and Brights Hardware just minutes away. Key Features:

Eye-catching façade with prime signage exposure

Beautiful double-volume reception area with air conditioning

Large open-plan office upstairs