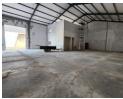

## 414m2 WAREHOUSE TO LET IN BELLVILLE

Brand New 414m² A-Grade Warehouse To Rent in Bellville | Available 1 June 2025
Be the first to occupy this brand-new, A-grade 414m² warehouse—perfectly positioned with excellent visibility and signage opportunity directly onto the R300 highway. Located in a secure, access-controlled business park, this space is ideal for companies looking to make a bold impression while enjoying modern infrastructure and easy accessibility. Strategically situated near La Belle Road, Bottelary Road, Old Paarl Road, the N1, R300, and N2, with public transport options and amenities like Soneike Shopping Centre and Brights Hardware just minutes away. Key Features:

## **Features**

Power Amps

**Building Name** Unit 11 **Zoning** Industrial

60

 Interior
 Exterior
 Sizes

 Floor Loading Cap.
 1 Tn/m²
 Security
 Yes
 Floor Size
 414m²

 Power 3 Phase
 Yes
 Open Parking Bays
 4