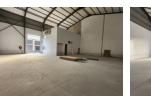

## 440m2 WAREHOUSE TO LET IN BELLVILLE

Strand New 440m<sup>2</sup> A-Grade Warehouse To Let | Bellville | Available 1 July 2025 Take your business to the next level with this newly built, modern warehouse offering exceptional visibility onto the R300! Positioned in a sought-after, access-controlled business park in Bellville, this 440m<sup>2</sup> space is designed to impress and built for efficiency—making it ideal for warehousing, light manufacturing, commercial operations, and distribution.

## Features

Building Name Zoning

Interior Floor Loading Cap. Power 3 Phase Power Amps **Exterior** Security Open Parking Bays

Yes ys 5 **Sizes** Floor Size Building Height

440m² 8m