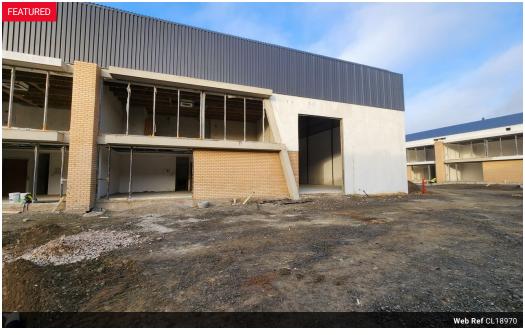

## 440m2 WAREHOUSE TO LET IN BELLVILLE

Strand New 440m<sup>2</sup> A-Grade Warehouse To Let | Bellville | Available 1 July 2025 Take your business to the next level with this newly built, modern warehouse offering exceptional visibility onto the R300! Positioned in a sought-after, access-controlled business park in Bellville, this 440m<sup>2</sup> space is designed to impress and built for efficiency—making it ideal for warehousing, light manufacturing, commercial operations, and distribution.

I Location Highlights: Excellent signage opportunity onto the R300

Quick access to La Belle Road, Bottelary Road, Old Paarl Road, the N1, N2, and R300

Public transport routes nearby-bus, taxi, and train

Minutes from Soneike Shopping Centre and Brights Hardware

Unit 13 Industrial

1 Tn/m<sup>2</sup>

Yes

60

## Features

Building Name Zoning

Interior Floor Loading Cap. Power 3 Phase Power Amps **Exterior** Security Open Parking Bays

Yes ys 5 **Sizes** Floor Size Building Height

440m² 8m