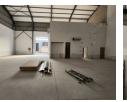

## 440m2 WAREHOUSE TO LET IN BELLVILLE

Strand New 440m<sup>2</sup> A-Grade Warehouse To Let | Bellville | Available 1 July 2025 Take your business to the next level with this newly built, modern warehouse offering exceptional visibility onto the R300! Positioned in a sought-after, access-controlled business park in Bellville, this 440m<sup>2</sup> space is designed to impress and built for efficiency—making it ideal for warehousing, light manufacturing, commercial operations, and distribution.

## Features

Building Name Zoning

Interior Floor Loading Cap. Power 3 Phase Power Amps **Exterior** Security Open Parking Bays

Yes ys 5 **Sizes** Floor Size Building Height

440m² 8m