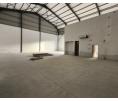

## 440m2 WAREHOUSE TO LET IN BELLVILLE

Strand New 440m<sup>2</sup> A-Grade Warehouse To Let | Bellville | Available 1 July 2025 Take your business to the next level with this newly built, modern warehouse offering exceptional visibility onto the R300! Positioned in a sought-after, access-controlled business park in Bellville, this 440m<sup>2</sup> space is designed to impress and built for efficiency—making it ideal for warehousing, light manufacturing, commercial operations, and distribution.

## Features

Building Name Zoning

Interior Floor Loading Cap. Power 3 Phase Power Amps **Exterior** Security Open Parking Bays

Yes ys 5 **Sizes** Floor Size Building Height

440m² 8m