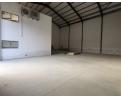

## 440m2 WAREHOUSE TO LET IN BELLVILLE

Strand New 440m<sup>2</sup> A-Grade Warehouse To Let | Bellville | Available 1 July 2025 Take your business to the next level with this newly built, modern warehouse offering exceptional visibility onto the R300! Positioned in a sought-after, access-controlled business park in Bellville, this 440m<sup>2</sup> space is designed to impress and built for efficiency—making it ideal for warehousing, light manufacturing, commercial operations, and distribution.

## Features

Building Name Zoning

Interior Floor Loading Cap. Power 3 Phase Power Amps **Exterior** Security Open Parking Bays

Yes ys 5 **Sizes** Floor Size Building Height

440m² 8m