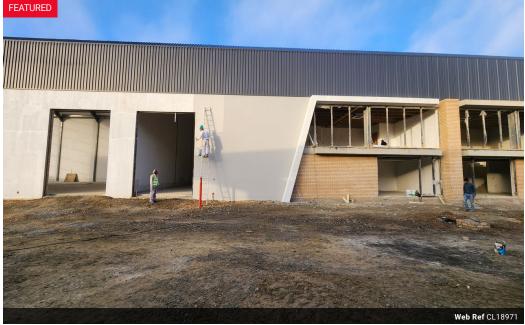

## 435m2 WAREHOUSE TO LET IN BELLVILLE

Brand New 435m<sup>2</sup> Warehouse To Let | Prime Bellville Exposure | Available 1 July 2025 Set your business apart with this brand-new 435m<sup>2</sup> warehouse in Bellville—perfectly positioned with direct signage opportunity onto the R300 highway.

Whether you're scaling up operations or launching something bold, this modern industrial space offers the perfect mix of visibility, accessibility, and functionality. Located in a secure, access-controlled park, you're minutes away from major routes and transport links.