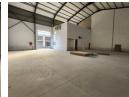

## 435m2 WAREHOUSE TO LET IN BELLVILLE

Brand New  $435m^2$  Warehouse To Let | Prime Bellville Exposure | Available 1 July 2025 Set your business apart with this brand-new  $435m^2$  warehouse in Bellville—perfectly positioned with direct signage opportunity onto the R300 highway.

Yes

Inside the Space:

Stylish reception area with air conditioning—welcoming and professional

Large open-plan office upstairs, ideal for admin or operations oversight

LED lighting throughout the warehouse (energy-efficient + super bright)

Wide roller shutter door for smooth loading and deliveries

**Building Name** Unit 2 Industrial Zoning

Interior Exterior Floor Loading Cap. 1 Tn/m<sup>2</sup> Security Open Parking Bays

Power 3 Phase Yes Power Amps 60