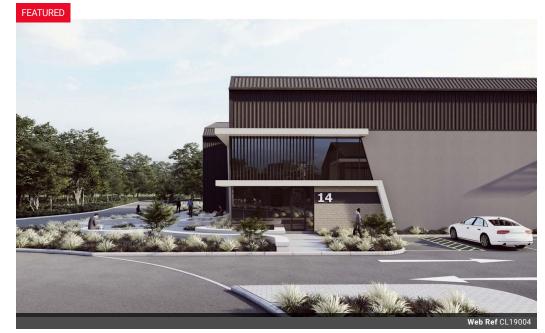

## 435m2 WAREHOUSE TO LET IN BELLVILLE

Brand New  $435m^2$  Warehouse To Let | Prime Bellville Exposure | Available 1 July 2025 Set your business apart with this brand-new  $435m^2$  warehouse in Bellville—perfectly positioned with direct signage opportunity onto the R300 highway.

Whether you're scaling up operations or launching something bold, this modern industrial space offers the perfect mix of visibility, accessibility, and functionality. Located in a secure, access-controlled park, you're minutes away from major routes and transport

Wide roller shutter door for smooth loading and deliveries

**Building Name** Unit 2 Industrial Zoning

Interior Exterior Floor Loading Cap. 1 Tn/m<sup>2</sup> Security Open Parking Bays

Power 3 Phase Yes Power Amps 60