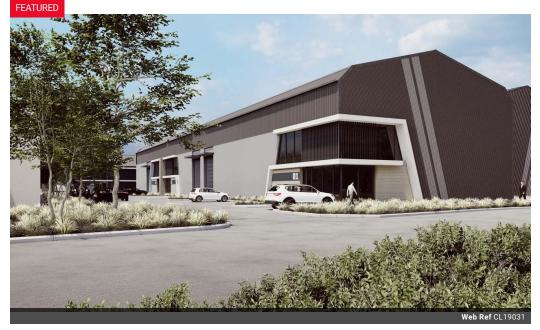

## 428m2 WAREHOUSE TO LET IN BELLVILLE

Modern 428m<sup>2</sup> A-Grade Warehouse to Rent in Bellville with Prime R300 Visibility This modern A-grade 428m<sup>2</sup> warehouse is ideally located in a secure, access-controlled business park in Bellville, offering exceptional visibility and signage opportunities directly onto the R300 highway. Perfect for warehousing, distribution, light manufacturing, and various commercial operations, the unit is well-positioned with easy access via La Belle Road, Bottelary Road, Old Paarl Road, the N1, N2, and R300. Public transport options, including taxis, buses, and trains, are nearby, along with amenities such as Soneike Shopping Centre and Brights Hardware. Key Features: