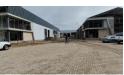

## 409m2 WAREHOUSE TO LET IN BELLVILLE

409m² Modern Warehouse to Let in Bellville | High Exposure on R300 Position your business for visibility and growth with this modern 409m² warehouse in Bellville, offering direct exposure onto the R300 highway. Located in a secure, access-controlled business park, this property combines functionality with convenience, making it ideal for light manufacturing, distribution, warehousing, or other commercial use.

Property Highlights:

Great signage opportunity facing the R300

Large reception area with air conditioning

**Building Name** Unit 5 Zoning Industrial

Exterior Sizes Floor Loading Cap.  $1 \, Tn/m^2$ Security Yes Floor Size Power 3 Phase Yes Power Amps 60