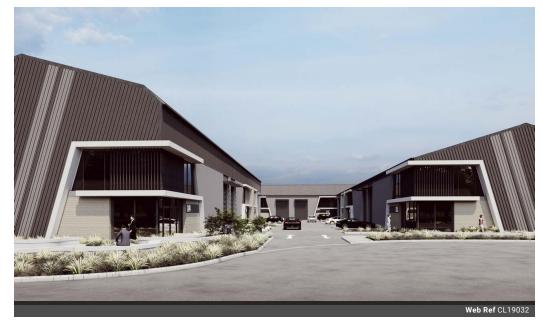

## 409m2 WAREHOUSE TO LET IN BELLVILLE

409m² Modern Warehouse to Let in Bellville | High Exposure on R300 Position your business for visibility and growth with this modern 409m² warehouse in Bellville, offering direct exposure onto the R300 highway. Located in a secure, access-controlled business park, this property combines functionality with convenience, making it ideal for light manufacturing, distribution, warehousing, or other commercial use.

Designed with practicality in mind, the unit offers a bright, professional reception area with air conditioning, well-sized office space,

and a clean, open warehouse floor fitted with energy-efficient LED lighting. A large roller shutter door provides easy loading and offloading access.

Property Highlights:

Great signage opportunity facing the R300

Large reception area with air conditioning

**Building Name** Unit 5 Zoning Industrial

Exterior Sizes Floor Loading Cap.  $1 \, Tn/m^2$ Security Yes Floor Size Power 3 Phase Yes Power Amps 60