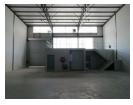

## 406m2 WAREHOUSE TO LET IN STIKLAND

Modern 409m² Warehouse To Let | Stikland Industrial | Excellent Exposure & Accessibility
This modern 409m² warehouse is ideally located in the heart of Stikland Industrial, offering excellent visibility, signage
opportunities, and a prime location for a variety of commercial operations.
Perfectly suited for warehousing, light manufacturing, distribution, and other commercial uses, this property features excellent
height, good floor space, and seamless truck access via a large 5m roller shutter door.

Large reception area

Office ablutions

Separate warehouse ablutions

60

Kitchenette

Power Amps

| Building Name<br>Zoning | Unit 9<br>Industrial |                   |   |            |       |
|-------------------------|----------------------|-------------------|---|------------|-------|
| Interior                |                      | Exterior          |   | Sizes      |       |
| Floor Loading Cap.      | 1 Tn/m <sup>2</sup>  | Open Parking Bays | 4 | Floor Size | 406m² |
| Power 3 Phase           | Yes                  |                   |   |            |       |