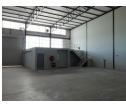

## 406m2 WAREHOUSE TO LET IN STIKLAND

Modern 409m² Warehouse To Let | Stikland Industrial | Excellent Exposure & Accessibility
This modern 409m² warehouse is ideally located in the heart of Stikland Industrial, offering excellent visibility, signage
opportunities, and a prime location for a variety of commercial operations.
Perfectly suited for warehousing, light manufacturing, distribution, and other commercial uses, this property features excellent
height, good floor space, and seamless truck access via a large 5m roller shutter door.

Large reception area

Office ablutions

Separate warehouse ablutions

60

Kitchenette

Power Amps

| Building Name<br>Zoning | Unit 9<br>Industrial |                   |   |            |       |
|-------------------------|----------------------|-------------------|---|------------|-------|
| Interior                |                      | Exterior          |   | Sizes      |       |
| Floor Loading Cap.      | 1 Tn/m <sup>2</sup>  | Open Parking Bays | 4 | Floor Size | 406m² |
| Power 3 Phase           | Yes                  |                   |   |            |       |