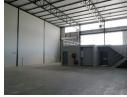

## 406m2 WAREHOUSE TO LET IN STIKLAND

Modern 409m² Warehouse To Let | Stikland Industrial | Excellent Exposure & Accessibility
This modern 409m² warehouse is ideally located in the heart of Stikland Industrial, offering excellent visibility, signage
opportunities, and a prime location for a variety of commercial operations.
Perfectly suited for warehousing, light manufacturing, distribution, and other commercial uses, this property features excellent
height, good floor space, and seamless truck access via a large 5m roller shutter door.

Large reception area

Office ablutions

Separate warehouse ablutions

60

Kitchenette

Power Amps

| Building Name<br>Zoning | Unit 9<br>Industrial |                   |   |            |       |
|-------------------------|----------------------|-------------------|---|------------|-------|
| Interior                |                      | Exterior          |   | Sizes      |       |
| Floor Loading Cap.      | 1 Tn/m <sup>2</sup>  | Open Parking Bays | 4 | Floor Size | 406m² |
| Power 3 Phase           | Yes                  |                   |   |            |       |