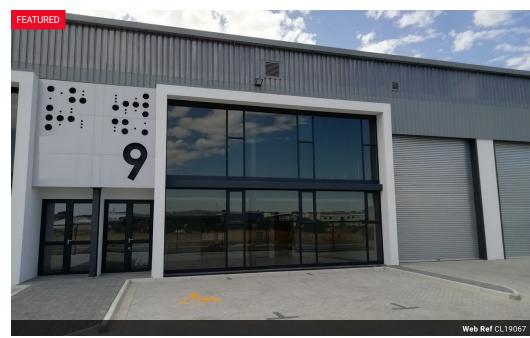

## 406m2 WAREHOUSE TO LET IN STIKLAND

Modern 409m² Warehouse To Let | Stikland Industrial | Excellent Exposure & Accessibility
This modern 409m² warehouse is ideally located in the heart of Stikland Industrial, offering excellent visibility, signage
opportunities, and a prime location for a variety of commercial operations.
Perfectly suited for warehousing, light manufacturing, distribution, and other commercial uses, this property features excellent
height, good floor space, and seamless truck access via a large 5m roller shutter door.

It enjoys convenient access to Viro Crescent, Cilmor Road, La Belle Road, Amandel Road, Bottelary Road, the R300, and the N1. Public transport, including taxis, buses, and train routes, is readily accessible nearby. **Key Features** 