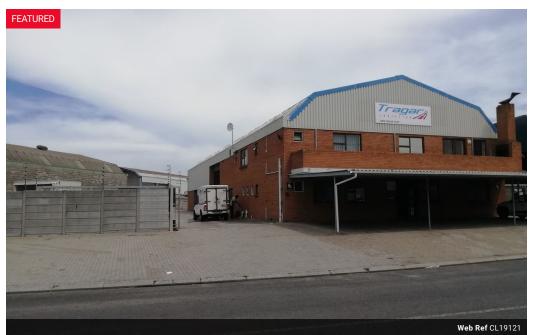

## 815m2 WAREHOUSE WITH YARD TO LET IN STIKLAND

815m<sup>2</sup> Industrial Warehouse with +-1000m<sup>2</sup> Yard TO RENT in Stikland This spacious warehouse is centrally located in the sought-after Stikland Industrial area and offers excellent truck access, great visibility, and prominent signage opportunities.

The property is easily accessible via Strand Road, La Belle Road, the R300, and the N1, with public transport (buses, trains, taxis) readily available nearby.

3

6

Ideal for: Warehousing

Distribution

Light Manufacturing