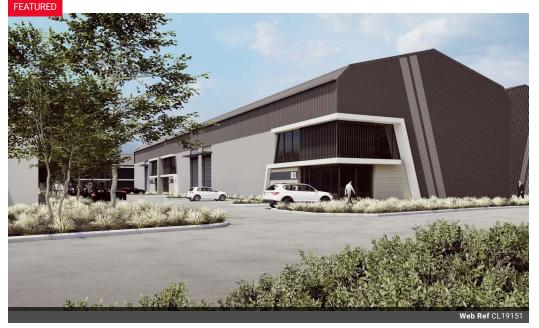

## 435m2 WAREHOUSE TO LET IN BELLVILLE

Brand New 435m<sup>2</sup> Warehouse with Prime R300 Exposure – Available 1 July 2025 This newly built, modern warehouse is superbly positioned in Bellville with direct exposure onto the R300–offering exceptional visibility and branding opportunities. Located in a secure, access-controlled business park, this unit combines premium finishes with practical functionality, ideal for warehousing, distribution, light manufacturing, or general commercial operations. Key Features Size: 435m<sup>2</sup>

Availability: 1 July 2025

Power Supply: Pre-paid 3-phase electricity (60 amps)

Deposit: 2 months' rental

Municipal Charges: Based on usage

## Features

Building Name Zoning

Interior Floor Loading Cap. Power 3 Phase Power Amps **Exterior** Security Open Parking Bays **Sizes** Floor Size Land Size Building Height

Yes

4

435m² 10,000m² 9m

Extras

Security Complex 24 Hour Access Warehouse Office