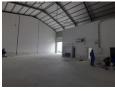

## 435m2 WAREHOUSE TO LET IN BELLVILLE

Brand New 435m<sup>2</sup> Warehouse with Prime R300 Exposure – Available 1 July 2025 This newly built, modern warehouse is superbly positioned in Bellville with direct exposure onto the R300–offering exceptional visibility and branding opportunities. Located in a secure, access-controlled business park, this unit combines premium finishes with practical functionality, ideal for warehousing, distribution, light manufacturing, or general commercial operations. Key Features Size: 435m<sup>2</sup>

## Features

Building Name Zoning

Interior Floor Loading Cap. Power 3 Phase Power Amps **Exterior** Security Open Parking Bays **Sizes** Floor Size Land Size Building Height

Yes

4

435m² 10,000m² 9m

Extras

Security Complex 24 Hour Access Warehouse Office

Yes

60

Unit 7 Industrial

1 Tn/m<sup>2</sup>