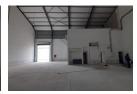

## 435m2 WAREHOUSE TO LET IN BELLVILLE

Brand New 435m<sup>2</sup> Warehouse with Prime R300 Exposure – Available 1 July 2025 This newly built, modern warehouse is superbly positioned in Bellville with direct exposure onto the R300–offering exceptional visibility and branding opportunities. Located in a secure, access-controlled business park, this unit combines premium finishes with practical functionality, ideal for warehousing, distribution, light manufacturing, or general commercial operations. Key Features Size: 435m<sup>2</sup>

## Features

Building Name Zoning

Interior Floor Loading Cap. Power 3 Phase Power Amps **Exterior** Security Open Parking Bays **Sizes** Floor Size Land Size Building Height

Yes

4

435m² 10,000m² 9m

Extras

Security Complex 24 Hour Access Warehouse Office