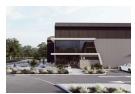

## 435m2 WAREHOUSE TO LET IN BELLVILLE

Brand New 435m<sup>2</sup> Warehouse with Prime R300 Exposure – Available 1 July 2025 This newly built, modern warehouse is superbly positioned in Bellville with direct exposure onto the R300–offering exceptional visibility and branding opportunities. Located in a secure, access-controlled business park, this unit combines premium finishes with practical functionality, ideal for warehousing, distribution, light manufacturing, or general commercial operations. Key Features Size: 435m<sup>2</sup>

## Features

Building Name Zoning

Interior Floor Loading Cap. Power 3 Phase Power Amps **Exterior** Security Open Parking Bays **Sizes** Floor Size Land Size Building Height

Yes

4

435m² 10,000m² 9m

Extras

Security Complex 24 Hour Access Warehouse Office