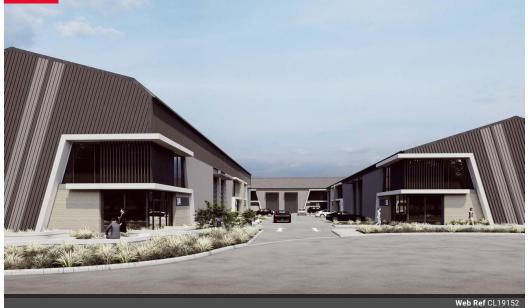

### 534m2 WAREHOUSE TO LET IN BELLVILLE

Brand New 534m<sup>2</sup> Warehouse with Prime R300 Exposure – Available 1 July 2025 This newly built, modern warehouse is superbly positioned in Bellville with direct exposure onto the R300–offering exceptional visibility and branding opportunities. Located in a secure, access-controlled business park, this unit combines premium finishes with practical functionality, ideal for warehousing, distribution, light manufacturing, or general commercial operations. Key Features Size: 534m<sup>2</sup>

Availability: 1 July 2025

Power Supply: Pre-paid 3-phase electricity (60 amps)

Unit 15 Industrial

1 Tn/m<sup>2</sup>

Yes

60

Deposit: 2 months' rental

Municipal Charges: Based on usage

### Features

Building Name Zoning

Interior Floor Loading Cap. Power 3 Phase **Exterior** Security Open Parking Bays

Yes 6 Sizes Floor Size Land Size Building Height

534m² 10,000m² 8m

Power Amps Extras

Warehouse Security Complex Office Secure Parking Visitors Parking