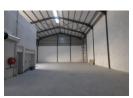

### 534m2 WAREHOUSE TO LET IN BELLVILLE

Brand New 534m<sup>2</sup> Warehouse with Prime R300 Exposure – Available 1 July 2025 This newly built, modern warehouse is superbly positioned in Bellville with direct exposure onto the R300–offering exceptional visibility and branding opportunities. Located in a secure, access-controlled business park, this unit combines premium finishes with practical functionality, ideal for warehousing, distribution, light manufacturing, or general commercial operations. Key Features Size: 534m<sup>2</sup>

Availability: 1 July 2025

Power Supply: Pre-paid 3-phase electricity (60 amps)

Unit 15 Industrial

1 Tn/m<sup>2</sup>

Yes

60

Deposit: 2 months' rental

Municipal Charges: Based on usage

### Features

Building Name Zoning

Interior Floor Loading Cap. Power 3 Phase **Exterior** Security Open Parking Bays

Yes 6 Sizes Floor Size Land Size Building Height

534m² 10,000m² 8m

Power Amps Extras

Warehouse Security Complex Office Secure Parking Visitors Parking