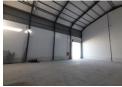

### 534m2 WAREHOUSE TO LET IN BELLVILLE

Brand New 534m<sup>2</sup> Warehouse with Prime R300 Exposure – Available 1 July 2025 This newly built, modern warehouse is superbly positioned in Bellville with direct exposure onto the R300–offering exceptional visibility and branding opportunities. Located in a secure, access-controlled business park, this unit combines premium finishes with practical functionality, ideal for warehousing, distribution, light manufacturing, or general commercial operations. Key Features Size: 534m<sup>2</sup>

Availability: 1 July 2025

Power Supply: Pre-paid 3-phase electricity (60 amps)

Unit 15 Industrial

1 Tn/m<sup>2</sup>

Yes

60

Deposit: 2 months' rental

Municipal Charges: Based on usage

### Features

Building Name Zoning

Interior Floor Loading Cap. Power 3 Phase **Exterior** Security Open Parking Bays

Yes 6 Sizes Floor Size Land Size Building Height

534m² 10,000m² 8m

Power Amps Extras

Warehouse Security Complex Office Secure Parking Visitors Parking