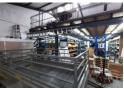

## 377m2 WAREHOUSE TO LET IN BELLVILLE

377m² Warehouse To Let in Stikland Industria | Available 1 August
This well-located 377m² warehouse in the heart of Stikland Industria offers excellent accessibility and functionality, making it ideal

Key Features

Spacious warehouse floor with good height to eaves

Loft/mezzanine level for additional storage

Roller shutter door (4m height) for easy loading and offloading

Reception area with 1 standard office downstairs