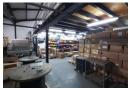

## 377m2 WAREHOUSE TO LET IN BELLVILLE

377m² Warehouse To Let in Stikland Industria | Available 1 August
This well-located 377m² warehouse in the heart of Stikland Industria offers excellent accessibility and functionality, making it ideal

Key Features

Spacious warehouse floor with good height to eaves

Loft/mezzanine level for additional storage

Roller shutter door (4m height) for easy loading and offloading

Reception area with 1 standard office downstairs