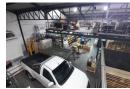

## 377m2 WAREHOUSE TO LET IN BELLVILLE

377m² Warehouse To Let in Stikland Industria | Available 1 August
This well-located 377m² warehouse in the heart of Stikland Industria offers excellent accessibility and functionality, making it ideal

For a range of business operations including warehousing, light manufacturing, distribution, and other commercial uses. Positioned for visibility and signage opportunities, the unit is easily accessible via La Belle Road, Voortrekker Road, the R300, and the N2. Soneike Shopping Centre and Brights Hardware are nearby, and public transport options—bus, train, and taxi—are all within

Key Features

Spacious warehouse floor with good height to eaves

Loft/mezzanine level for additional storage

Roller shutter door (4m height) for easy loading and offloading

Reception area with 1 standard office downstairs