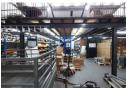

Key Features

Spacious warehouse floor with good height to eaves

Loft/mezzanine level for additional storage

Roller shutter door (4m height) for easy loading and offloading

Reception area with 1 standard office downstairs