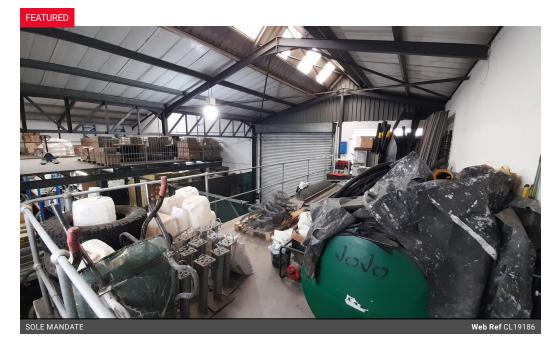

## 377m2 WAREHOUSE TO LET IN BELLVILLE

377m² Warehouse To Let in Stikland Industria | Available 1 August
This well-located 377m² warehouse in the heart of Stikland Industria offers excellent accessibility and functionality, making it ideal

For a range of business operations including warehousing, light manufacturing, distribution, and other commercial uses. Positioned for visibility and signage opportunities, the unit is easily accessible via La Belle Road, Voortrekker Road, the R300, and the N2. Soneike Shopping Centre and Brights Hardware are nearby, and public transport options—bus, train, and taxi—are all within

Key Features

Spacious warehouse floor with good height to eaves

Loft/mezzanine level for additional storage

Roller shutter door (4m height) for easy loading and offloading

Reception area with 1 standard office downstairs