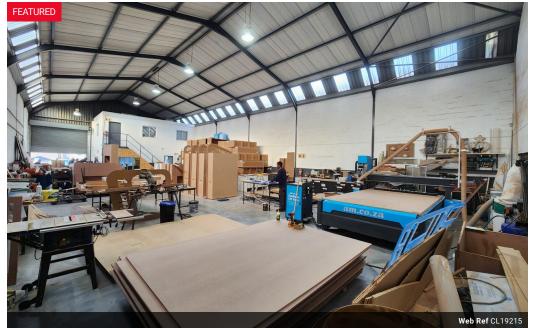

## 375m2 WAREHOUSE TO LET IN BELLVILLE

375m<sup>2</sup> Warehouse To Let | Central Stikland, Bellville This well-located 375m<sup>2</sup> warehouse is available to rent in the heart of Stikland Industria, offering excellent access to La Belle Road, Voortrekker Road, the R300, and the N2. Positioned near Brights Hardware and Soneike Shopping Centre, the property benefits from great visibility, signage opportunities, and proximity to public transport routes including bus, train, and taxi services. Ideal for warehousing, light manufacturing, distribution, or other commercial operations, this unit offers functional space with a practical layout designed for efficiency. Key Features:

4

Spacious warehouse floor with excellent height to eaves

Loft/mezzanine level for additional storage

4m roller shutter door for easy loading access

Standard reception area and 1 ground-floor office

Unit 4 Industrial