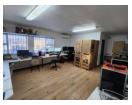

## 375m2 WAREHOUSE TO LET IN BELLVILLE

375m<sup>2</sup> Warehouse To Let | Central Stikland, Bellville This well-located 375m<sup>2</sup> warehouse is available to rent in the heart of Stikland Industria, offering excellent access to La Belle Road, Voortrekker Road, the R300, and the N2. Positioned near Brights Hardware and Soneike Shopping Centre, the property benefits from great visibility, signage opportunities, and proximity to public transport routes including bus, train, and taxi services. Ideal for warehousing, light manufacturing, distribution, or other commercial operations, this unit offers functional space with a practical layout designed for efficiency. Key Features:

4

Spacious warehouse floor with excellent height to eaves

Loft/mezzanine level for additional storage

4m roller shutter door for easy loading access

Standard reception area and 1 ground-floor office

Unit 4 Industrial