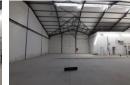

## 616m2 WAREHOUSE TO LET IN BELLVILLE

Brand-New 616m2 A-Grade Warehouse in Bellville – Prime Exposure on R300

Positioned within a newly developed access-controlled business park, this modern 616m2 warehouse offers exceptional visibility with signage opportunities directly onto the R300 Highway – ideal for businesses seeking high exposure in a strategic location. This facility is designed to support a wide range of commercial activities, including warehousing, distribution, light manufacturing, and other business operations.

Key Features:

Spacious warehouse with excellent height to eaves

Large roller shutter door for seamless loading and offloading

Beautiful, air-conditioned reception area

Open-plan office upstairs