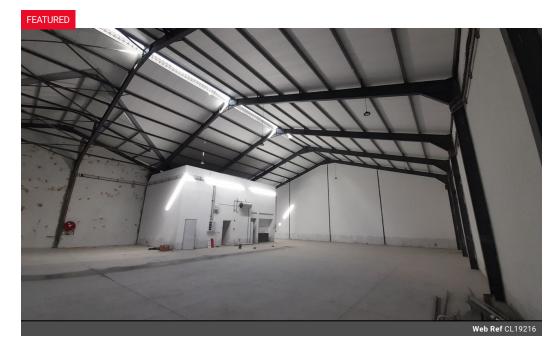

## 616m2 WAREHOUSE TO LET IN BELLVILLE

Brand-New 616m2 A-Grade Warehouse in Bellville – Prime Exposure on R300

Positioned within a newly developed access-controlled business park, this modern 616m2 warehouse offers exceptional visibility with signage opportunities directly onto the R300 Highway – ideal for businesses seeking high exposure in a strategic location. This facility is designed to support a wide range of commercial activities, including warehousing, distribution, light manufacturing, and other business operations.

Key Features:

Spacious warehouse with excellent height to eaves

Large roller shutter door for seamless loading and offloading

Beautiful, air-conditioned reception area

Open-plan office upstairs

## **Features**

**Building Name** Unit 1 **Zoning** Industrial

Interior Exterior Sizes Floor Loading Cap. 1 Tn/m<sup>2</sup> Floor Size 616m<sup>2</sup> Security Yes Power 3 Phase Open Parking Bays Land Size 15.000m<sup>2</sup> Yes Power Amps 60 **Building Height** 10m