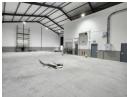

# 418m2 WAREHOUSE TO LET IN BELLVILLE

418m<sup>2</sup> Modern A-Grade Warehouse TO LET – Bellville | Prime Visibility onto R300 This modern A-grade 418m<sup>2</sup> warehouse is available TO RENT in Bellville, perfectly positioned for exposure with excellent visibility and signage opportunity directly onto the R300 highway.

Located in an access-controlled business park, this unit is ideal for businesses in warehousing, distribution, light manufacturing, or other commercial uses. The property is easily accessible via La Belle Road, Bottelary Road, Old Paarl Road, the N1, R300, and N2. Major hubs like Soneike Shopping Centre and Brights Hardware are also nearby. Standout Features:

Prime location with high visibility onto R300

Energy-efficient LED lighting in the warehouse

Pre-paid 3-phase electricity (60 Amps) - manage your usage

1 Tn/m<sup>2</sup>

Yes

60

**Building Name** Zoning

Unit 12 Industrial