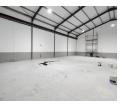

# 418m2 WAREHOUSE TO LET IN BELLVILLE

418m<sup>2</sup> Modern A-Grade Warehouse TO LET – Bellville | Prime Visibility onto R300 This modern A-grade 418m<sup>2</sup> warehouse is available TO RENT in Bellville, perfectly positioned for exposure with excellent visibility and signage opportunity directly onto the R300 highway.

Prime location with high visibility onto R300

Energy-efficient LED lighting in the warehouse

Pre-paid 3-phase electricity (60 Amps) - manage your usage

1 Tn/m<sup>2</sup>

Yes

60

**Building Name** Zoning

Unit 12 Industrial

Interior Floor Loading Cap. Power 3 Phase Power Amps

Exterior Security **Open Parking Bays** 

Yes

6

Sizes Floor Size Land Size **Building Height** 

418m<sup>2</sup> 15,000m<sup>2</sup> 8m