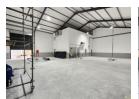

# 418m2 WAREHOUSE TO LET IN BELLVILLE

418m<sup>2</sup> Modern A-Grade Warehouse TO LET – Bellville | Prime Visibility onto R300 This modern A-grade 418m<sup>2</sup> warehouse is available TO RENT in Bellville, perfectly positioned for exposure with excellent visibility and signage opportunity directly onto the R300 highway.

Prime location with high visibility onto R300

Energy-efficient LED lighting in the warehouse

Pre-paid 3-phase electricity (60 Amps) - manage your usage

1 Tn/m<sup>2</sup>

Yes

60

**Building Name** Zoning

Unit 12 Industrial

Interior Floor Loading Cap. Power 3 Phase Power Amps

Exterior Security **Open Parking Bays** 

Yes

6

Sizes Floor Size Land Size **Building Height** 

418m<sup>2</sup> 15,000m<sup>2</sup> 8m