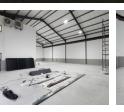

# 418m2 WAREHOUSE TO LET IN BELLVILLE

418m<sup>2</sup> Modern A-Grade Warehouse TO LET – Bellville | Prime Visibility onto R300 This modern A-grade 418m<sup>2</sup> warehouse is available TO RENT in Bellville, perfectly positioned for exposure with excellent visibility and signage opportunity directly onto the R300 highway.

Prime location with high visibility onto R300

Energy-efficient LED lighting in the warehouse

Pre-paid 3-phase electricity (60 Amps) - manage your usage

1 Tn/m<sup>2</sup>

Yes

60

**Building Name** Zoning

Unit 12 Industrial

Interior Floor Loading Cap. Power 3 Phase Power Amps

Exterior Security **Open Parking Bays** 

Yes

6

Sizes Floor Size Land Size **Building Height** 

418m<sup>2</sup> 15,000m<sup>2</sup> 8m