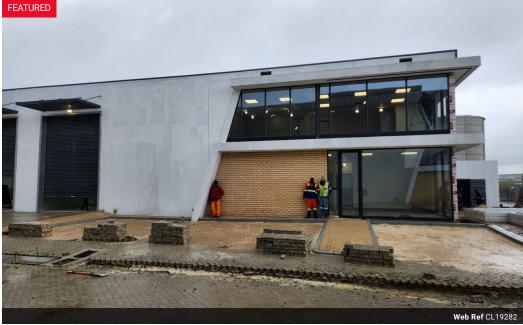

# 418m2 WAREHOUSE TO LET IN BELLVILLE

418m<sup>2</sup> Modern A-Grade Warehouse TO LET – Bellville | Prime Visibility onto R300 This modern A-grade 418m<sup>2</sup> warehouse is available TO RENT in Bellville, perfectly positioned for exposure with excellent visibility and signage opportunity directly onto the R300 highway.

Located in an access-controlled business park, this unit is ideal for businesses in warehousing, distribution, light manufacturing, or other commercial uses. The property is easily accessible via La Belle Road, Bottelary Road, Old Paarl Road, the N1, R300, and N2. Major hubs like Soneike Shopping Centre and Brights Hardware are also nearby. Standout Features:

Prime location with high visibility onto R300

Energy-efficient LED lighting in the warehouse

Pre-paid 3-phase electricity (60 Amps) - manage your usage

1 Tn/m<sup>2</sup>

Yes

60

**Building Name** Zoning

Unit 12 Industrial