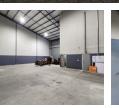

**Key Features** 

Large reception area with air conditioning

Spacious open-plan office upstairs

Good warehouse floor space with excellent height to eaves

**Building Name** Zoning

Unit 8 Industrial

1 Tn/m<sup>2</sup>

Yes

80

Interior Floor Loading Cap. Power 3 Phase Power Amps

Exterior Security **Open Parking Bays**  Sizes Floor Size Land Size **Building Height** 

Yes

4

342m<sup>2</sup> 16,000m<sup>2</sup> 8m

Extras