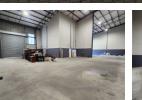

**Key Features** 

Large reception area with air conditioning

Spacious open-plan office upstairs

Good warehouse floor space with excellent height to eaves

**Building Name** Zoning

Unit 8 Industrial

1 Tn/m<sup>2</sup>

Yes

80

Interior Floor Loading Cap. Power 3 Phase Power Amps

Exterior Security **Open Parking Bays**  Sizes Floor Size Land Size **Building Height** 

Yes

4

342m<sup>2</sup> 16,000m<sup>2</sup> 8m

Extras