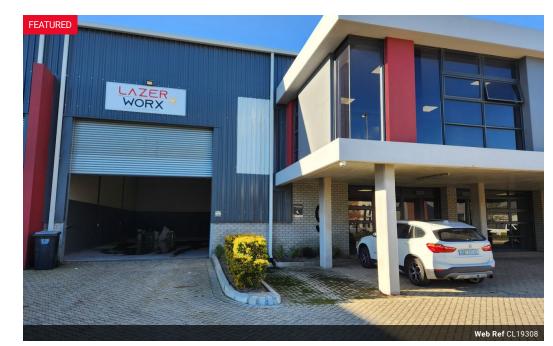

## 342m2 WAREHOUSE TO LET IN BELLVILLE

342m² A-Grade Warehouse To Let | Bellville – Prime Location with R300 Visibility
This modern 342m² warehouse is ideally located in Bellville, offering excellent exposure with prominent signage opportunities onto the R300. Situated in a secure, access-controlled business park, the unit is well-suited for warehousing, distribution, light manufacturing, and various commercial uses.

**Key Features** 

Large reception area with air conditioning

Spacious open-plan office upstairs

Good warehouse floor space with excellent height to eaves

**Building Name** Unit 9 Zoning Industrial

Sizes Interior Exterior Floor Loading Cap. 342m<sup>2</sup> 1 Tn/m<sup>2</sup> Floor Size Security Yes 16,000m<sup>2</sup> Power 3 Phase Yes Open Parking Bays Land Size 80 **Building Height** Power Amps 8m