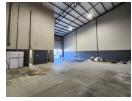

**Key Features** 

Large reception area with air conditioning

Spacious open-plan office upstairs

Good warehouse floor space with excellent height to eaves

**Building Name** Unit 9 Zoning Industrial

Sizes Interior Exterior Floor Loading Cap. 342m<sup>2</sup> 1 Tn/m<sup>2</sup> Floor Size Security Yes 16,000m<sup>2</sup> Power 3 Phase Yes Open Parking Bays Land Size 80 **Building Height** Power Amps 8m