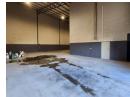

## 342m2 WAREHOUSE TO LET IN BELLVILLE

342m² A-Grade Warehouse To Let | Bellville – Prime Location with R300 Visibility
This modern 342m² warehouse is ideally located in Bellville, offering excellent exposure with prominent signage opportunities onto the R300. Situated in a secure, access-controlled business park, the unit is well-suited for warehousing, distribution, light manufacturing, and various commercial uses.

**Key Features** 

Large reception area with air conditioning

Spacious open-plan office upstairs

Good warehouse floor space with excellent height to eaves

**Building Name** Unit 9 Zoning Industrial

Sizes Interior Exterior Floor Loading Cap. 342m<sup>2</sup> 1 Tn/m<sup>2</sup> Floor Size Security Yes 16,000m<sup>2</sup> Power 3 Phase Yes Open Parking Bays Land Size 80 **Building Height** Power Amps 8m