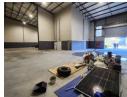

**Key Features** 

Large reception area with air conditioning

Spacious open-plan office upstairs

Good warehouse floor space with excellent height to eaves

**Building Name** Unit 9 Zoning Industrial

Sizes Interior Exterior Floor Loading Cap. 342m<sup>2</sup> 1 Tn/m<sup>2</sup> Floor Size Security Yes 16,000m<sup>2</sup> Power 3 Phase Yes Open Parking Bays Land Size 80 **Building Height** Power Amps 8m