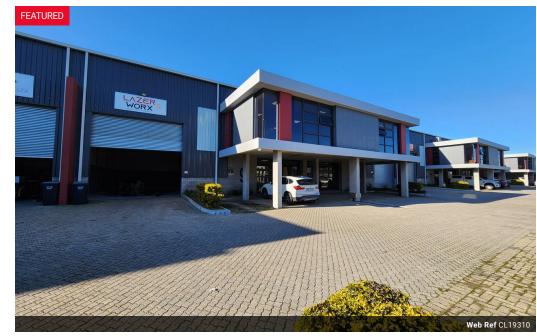

## 684m2 WAREHOUSE TO LET IN BELLVILLE

684m² A-Grade Warehouse To Let | Bellville – Prime Location with R300 Exposure
This modern 684m² warehouse is located in a prime position in Bellville, offering excellent visibility and signage opportunities directly onto the R300. Situated in a secure, access-controlled business park, the property is ideal for warehousing, light manufacturing, distribution, and various commercial operations.

Key Features:

Large reception area with air conditioning

Spacious open-plan office upstairs

Two kitchenettes

Two large roller shutter doors

**Building Name** Unit 8 and 9 Industrial Zoning

Interior Exterior Sizes Floor Loading Cap. Floor Size 1 Tn/m<sup>2</sup> 684m<sup>2</sup> Security Yes Open Parking Bays Power 3 Phase 16.000m<sup>2</sup> Yes 8 Land Size Power Amps 160 **Building Height** 8m