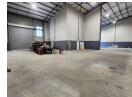

## 684m2 WAREHOUSE TO LET IN BELLVILLE

684m² A-Grade Warehouse To Let | Bellville – Prime Location with R300 Exposure
This modern 684m² warehouse is located in a prime position in Bellville, offering excellent visibility and signage opportunities directly onto the R300. Situated in a secure, access-controlled business park, the property is ideal for warehousing, light manufacturing, distribution, and various commercial operations.

Key Features:

Large reception area with air conditioning

Spacious open-plan office upstairs

Two kitchenettes

Two large roller shutter doors

**Building Name** Unit 8 and 9 Industrial Zoning

Interior Exterior Sizes Floor Loading Cap. Floor Size 1 Tn/m<sup>2</sup> 684m<sup>2</sup> Security Yes Open Parking Bays Power 3 Phase 16.000m<sup>2</sup> Yes 8 Land Size Power Amps 160 **Building Height** 8m