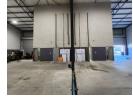

Key Features:

Large reception area with air conditioning

Spacious open-plan office upstairs

Two kitchenettes

Two large roller shutter doors

**Building Name** Unit 8 and 9 Industrial Zoning

Interior Exterior Sizes Floor Loading Cap. Floor Size 1 Tn/m<sup>2</sup> 684m<sup>2</sup> Security Yes Open Parking Bays Power 3 Phase 16.000m<sup>2</sup> Yes 8 Land Size Power Amps 160 **Building Height** 8m