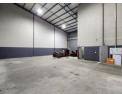

Key Features:

Large reception area with air conditioning

Spacious open-plan office upstairs

Two kitchenettes

Two large roller shutter doors

**Building Name** Unit 8 and 9 Industrial Zoning

Interior Exterior Sizes Floor Loading Cap. Floor Size 1 Tn/m<sup>2</sup> 684m<sup>2</sup> Security Yes Open Parking Bays Power 3 Phase 16.000m<sup>2</sup> Yes 8 Land Size Power Amps 160 **Building Height** 8m