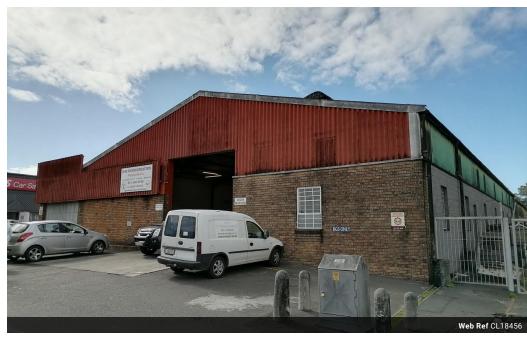

## 580m2 WAREHOUSE TO LET IN TRIANGLE FARM

### Prime 580m2 Warehouse in Triangle Farm - Available 1 January 2025

Position your business for success with this well-located 580m2 warehouse in the sought-after Triangle Farm industrial hub. Boasting excellent visibility and a prime signage opportunity, this property is designed to enhance your operations and brand

- ### Key Features:
  -\*\*Optimal Space:\*\* Ample office and storage areas paired with excellent floor space for streamlined operations.
  -\*\*Access & Logistics:\*\* Easy truck access and a large roller shutter door ensure seamless loading and distribution.
  -\*\*Versatility:\*\* Ideal for warehousing, light manufacturing, distribution, or various commercial uses.
- \*\*Convenience:\*\* Centrally located with quick access to Brug Street, Strand Road, Peter Barlow Drive, the R300, and N2.