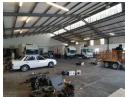

## 580m2 WAREHOUSE TO LET IN TRIANGLE FARM

### Prime 580m2 Warehouse in Triangle Farm - Available 1 January 2025

Position your business for success with this well-located 580m2 warehouse in the sought-after Triangle Farm industrial hub. Boasting excellent visibility and a prime signage opportunity, this property is designed to enhance your operations and brand

- ### Key Features:
  -\*\*Optimal Space:\*\* Ample office and storage areas paired with excellent floor space for streamlined operations.
  -\*\*Access & Logistics:\*\* Easy truck access and a large roller shutter door ensure seamless loading and distribution.
  -\*\*Versatility:\*\* Ideal for warehousing, light manufacturing, distribution, or various commercial uses.
- \*\*Convenience:\*\* Centrally located with quick access to Brug Street, Strand Road, Peter Barlow Drive, the R300, and N2.