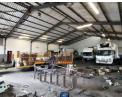

- ### Key Features:
  -\*\*Optimal Space:\*\* Ample office and storage areas paired with excellent floor space for streamlined operations.
  -\*\*Access & Logistics:\*\* Easy truck access and a large roller shutter door ensure seamless loading and distribution.
  -\*\*Versatility:\*\* Ideal for warehousing, light manufacturing, distribution, or various commercial uses.
- \*\*Convenience:\*\* Centrally located with quick access to Brug Street, Strand Road, Peter Barlow Drive, the R300, and N2.