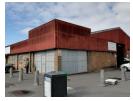

## 580m2 WAREHOUSE TO LET IN TRIANGLE FARM

### Prime 580m2 Warehouse in Triangle Farm - Available 1 January 2025

Position your business for success with this well-located 580m2 warehouse in the sought-after Triangle Farm industrial hub. Boasting excellent visibility and a prime signage opportunity, this property is designed to enhance your operations and brand