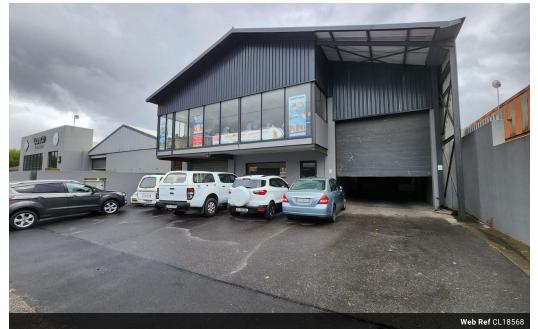

## 1380m2 WAREHOUSE TO LET IN BELLVILLE

### Prime 1380m2 Warehouse in Triangle Farm, Bellville - Excellent Visibility & Versatility

This \*\*1380m2 warehouse\*\* in Triangle Farm, Bellville offers \*\*outstanding visibility and signage opportunities\*\*, making it an ideal location for businesses looking to make an impact. With \*\*good office space\*\*, a \*\*mezzanine floor\*\*, and plenty of \*\*warehouse floor space\*\*, it's a versatile property perfect for \*\*warehousing, distribution, light manufacturing\*\*, and \*\*commercial use\*\*.

#### Warehouse Highlights:

- Excellent visibility and signage opportunities
- -\*\*Good height to eaves\*\*, providing ample vertical storage - \*\*Mezzanine floor\*\* for added space
- Suitable for \*\*warehousing, commercial uses, distribution, and light manufacturing\*\*