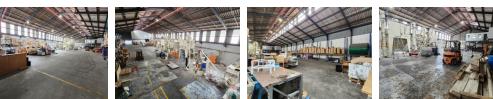

### Prime 1380m2 Warehouse in Triangle Farm, Bellville - Excellent Visibility & Versatility

This \*\*1380m2 warehouse\*\* in Triangle Farm, Bellville offers \*\*outstanding visibility and signage opportunities\*\*, making it an ideal location for businesses looking to make an impact. With \*\*good office space\*\*, a \*\*mezzanine floor\*\*, and plenty of \*\*warehouse floor space\*\*, it's a versatile property perfect for \*\*warehousing, distribution, light manufacturing\*\*, and \*\*commercial use\*\*.

#### Warehouse Highlights:

- Excellent visibility and signage opportunities
- -\*\*Good height to eaves\*\*, providing ample vertical storage - \*\*Mezzanine floor\*\* for added space
- Suitable for \*\*warehousing, commercial uses, distribution, and light manufacturing\*\*

#### Zoning Industrial

| Interior      |     |
|---------------|-----|
| Power 3 Phase | Yes |
| Power Amps    | 450 |

Exterior Open Parking Bays **Sizes** Floor Size Building Height

1,380m² 7m

https://www.warehouses4africa.com