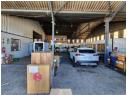

## 530m2 WAREHOUSE TO LET IN TRIANGLE FARM

\*\*Prime 580m2 Warehouse To Rent in Triangle Farm - Excellent Location & Visibility\*\*

This well-positioned 580m2 warehouse in Triangle Farm offers outstanding signage opportunities and high visibility, making it a fantastic space for businesses looking to enhance their brand presence.

Designed for efficiency, the warehouse provides ample office space, generous storage capacity, and excellent truck access, making it ideal for warehousing, distribution, light manufacturing, and various commercial applications.

## ### \*\*Key Features:\*\*

- Ample Parking Convenient for staff and clients
- Large Office & Standard Office Perfect for admin and operations
- Spacious Warehouse Floor Well-lit with good natural light - Two Large Roller Shutter Doors - Easy access for loading and unloading