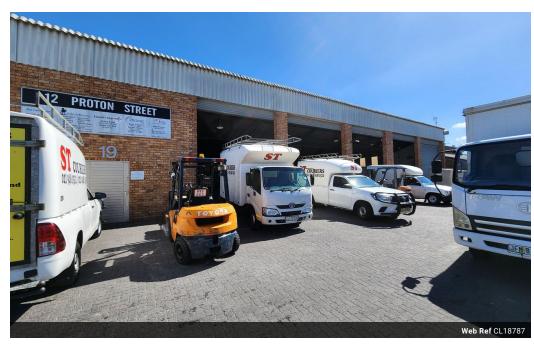

## 530m2 WAREHOUSE TO LET IN TRIANGLE FARM

\*\*Prime 580m2 Warehouse To Rent in Triangle Farm - Excellent Location & Visibility\*\*

This well-positioned 580m2 warehouse in Triangle Farm offers outstanding signage opportunities and high visibility, making it a fantastic space for businesses looking to enhance their brand presence.

Designed for efficiency, the warehouse provides ample office space, generous storage capacity, and excellent truck access, making it ideal for warehousing, distribution, light manufacturing, and various commercial applications.

## ### \*\*Key Features:\*\*

- Ample Parking Convenient for staff and clients
- Large Office & Standard Office Perfect for admin and operations
- Spacious Warehouse Floor Well-lit with good natural light - Two Large Roller Shutter Doors - Easy access for loading and unloading