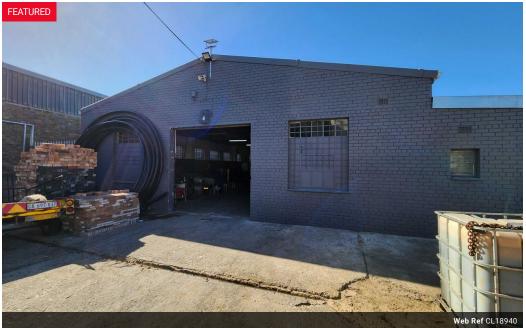

## 298m2 WAREHOUSE TO RENT IN TRAINGLE FARM

Versatile 298m<sup>2</sup> Warehouse To Let in Triangle Farm – Available 1 June 2025 This well-located warehouse in Triangle Farm offers excellent access to major transport routes, including Peter Barlow Road, Strand Road, the R300, and the N1. Designed for functionality, the unit includes a secure yard area and easy truck access, making it ideal for warehousing, distribution, light manufacturing, or general commercial use. Key Features: Size: 298m<sup>2</sup>

3

Availability: 1 June 2025

Deposit: 2 months' rental

Electricity: 3-phase pre-paid power

Municinal Charges: Based on usage

1 Tn/m<sup>2</sup>

Yes

50

## Features

Zoning Industrial

Interior Floor Loading Cap. Power 3 Phase Power Amps Exterior Open Parking Bays **Sizes** Floor Size Building Height

298m² 7m