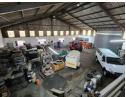

The unit features generous office space, ample parking, good truck access, and a well-laid-out warehouse floor-suitable for warehousing, distribution, light manufacturing, or various commercial operations.

Large reception area and standard office

Ample warehouse floor space with good height

Roller shutter door for easy loading

3-phase power (80 amps) with multiple power points

**Zoning** Industrial

Interior Floor Loading Cap. 1 Tn/m<sup>2</sup> Power 3 Phase Yes 80 Power Amps