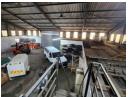

The unit features generous office space, ample parking, good truck access, and a well-laid-out warehouse floor-suitable for warehousing, distribution, light manufacturing, or various commercial operations.

Large reception area and standard office

Ample warehouse floor space with good height

Roller shutter door for easy loading

3-phase power (80 amps) with multiple power points

**Zoning** Industrial

Interior Floor Loading Cap. 1 Tn/m<sup>2</sup> Power 3 Phase Yes 80 Power Amps