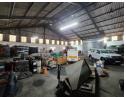

## 388m2 WAREHOUSE TO LET IN TRIANGLE FARM

Here388m² Warehouse To Rent – Triangle Farm, Bellville
This well-positioned warehouse in the heart of Triangle Farm offers excellent visibility from a main road, making it ideal for businesses needing strong exposure and signage opportunities.

The unit features generous office space, ample parking, good truck access, and a well-laid-out warehouse floor-suitable for warehousing, distribution, light manufacturing, or various commercial operations.

Large reception area and standard office

Ample warehouse floor space with good height

Roller shutter door for easy loading

3-phase power (80 amps) with multiple power points

**Zoning** Industrial

Interior Floor Loading Cap. 1 Tn/m<sup>2</sup> Power 3 Phase Yes 80 Power Amps