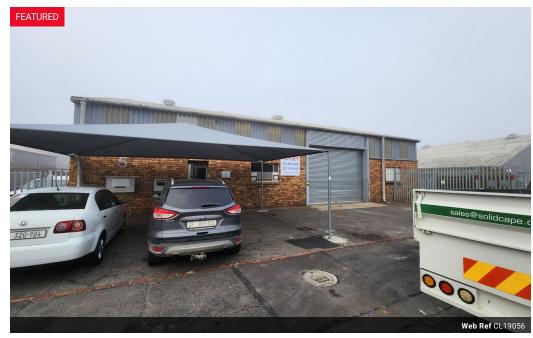

## 388m2 WAREHOUSE TO LET IN TRIANGLE FARM

Here388m² Warehouse To Rent – Triangle Farm, Bellville
This well-positioned warehouse in the heart of Triangle Farm offers excellent visibility from a main road, making it ideal for businesses needing strong exposure and signage opportunities.

The unit features generous office space, ample parking, good truck access, and a well-laid-out warehouse floor-suitable for warehousing, distribution, light manufacturing, or various commercial operations.

Large reception area and standard office

Ample warehouse floor space with good height

Roller shutter door for easy loading

3-phase power (80 amps) with multiple power points

**Zoning** Industrial

Interior Floor Loading Cap. 1 Tn/m<sup>2</sup> Power 3 Phase Yes 80 Power Amps