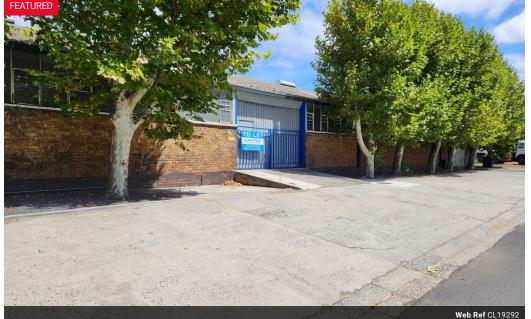

# 500m2 WAREHOUSE TO RENT IN TRIANGLE FARM

Well-Priced 500m<sup>2</sup> Warehouse To Let in Triangle Farm | High Power Supply & Excellent Access This well-priced 500m<sup>2</sup> warehouse in the popular Triangle Farm Industrial Node offers a practical, functional space with key features ideal for a variety of business operations. Whether you're in distribution, manufacturing, warehousing, or other commercial industries, this unit ticks all the boxes.

The property offers excellent height to eaves and peak, great natural light, and ample power supply (3-phase, 200 amps). The roller shutter door provides easy access for deliveries, and there's ample on-site parking. Strategically located, the warehouse is easily accessible via Van Riebeeck Road, Bottelary Road, La Belle Road, the R300, N2, and