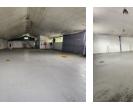

# 500m2 WAREHOUSE TO RENT IN TRIANGLE FARM

Well-Priced 500m<sup>2</sup> Warehouse To Let in Triangle Farm | High Power Supply & Excellent Access This well-priced 500m<sup>2</sup> warehouse in the popular Triangle Farm Industrial Node offers a practical, functional space with key features ideal for a variety of business operations. Whether you're in distribution, manufacturing, warehousing, or other commercial industries, this unit ticks all the boxes.

The property offers excellent height to eaves and peak, great natural light, and ample power supply (3-phase, 200 amps). The roller shutter door provides easy access for deliveries, and there's ample on-site parking. Strategically located, the warehouse is easily accessible via Van Riebeeck Road, Bottelary Road, La Belle Road, the R300, N2, and

### Interior

Floor Loading Cap. Power 3 Phase Power Amps

Exterior **Open Parking Bays**  Sizes Floor Size Land Size **Building Height** 

500m<sup>2</sup> 5,000m<sup>2</sup> 5m

Extras

Warehouse Office Secure Parking 24 Hour Access Fibre