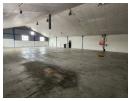

# 500m2 WAREHOUSE TO RENT IN TRIANGLE FARM

Well-Priced 500m<sup>2</sup> Warehouse To Let in Triangle Farm | High Power Supply & Excellent Access This well-priced 500m<sup>2</sup> warehouse in the popular Triangle Farm Industrial Node offers a practical, functional space with key features ideal for a variety of business operations. Whether you're in distribution, manufacturing, warehousing, or other commercial industries, this unit ticks all the boxes.

The property offers excellent height to eaves and peak, great natural light, and ample power supply (3-phase, 200 amps). The roller shutter door provides easy access for deliveries, and there's ample on-site parking. Strategically located, the warehouse is easily accessible via Van Riebeeck Road, Bottelary Road, La Belle Road, the R300, N2, and

### Interior

Floor Loading Cap. Power 3 Phase Power Amps

Exterior **Open Parking Bays**  Sizes Floor Size Land Size **Building Height** 

500m<sup>2</sup> 5,000m<sup>2</sup> 5m

Extras

Warehouse Office Secure Parking 24 Hour Access Fibre