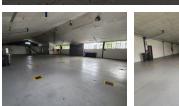

# 500m2 WAREHOUSE TO RENT IN TRIANGLE FARM

Well-Priced 500m<sup>2</sup> Warehouse To Let in Triangle Farm | High Power Supply & Excellent Access This well-priced 500m<sup>2</sup> warehouse in the popular Triangle Farm Industrial Node offers a practical, functional space with key features ideal for a variety of business operations. Whether you're in distribution, manufacturing, warehousing, or other commercial industries, this unit ticks all the boxes.

The property offers excellent height to eaves and peak, great natural light, and ample power supply (3-phase, 200 amps). The roller shutter door provides easy access for deliveries, and there's ample on-site parking. Strategically located, the warehouse is easily accessible via Van Riebeeck Road, Bottelary Road, La Belle Road, the R300, N2, and

### Interior

Floor Loading Cap. Power 3 Phase Power Amps

Exterior **Open Parking Bays**  Sizes Floor Size Land Size **Building Height** 

500m<sup>2</sup> 5,000m<sup>2</sup> 5m

Extras

Warehouse Office Secure Parking 24 Hour Access Fibre