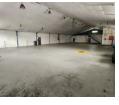

# 500m2 WAREHOUSE TO RENT IN TRIANGLE FARM

Well-Priced 500m<sup>2</sup> Warehouse To Let in Triangle Farm | High Power Supply & Excellent Access This well-priced 500m<sup>2</sup> warehouse in the popular Triangle Farm Industrial Node offers a practical, functional space with key features ideal for a variety of business operations. Whether you're in distribution, manufacturing, warehousing, or other commercial industries, this unit ticks all the boxes.

The property offers excellent height to eaves and peak, great natural light, and ample power supply (3-phase, 200 amps). The roller shutter door provides easy access for deliveries, and there's ample on-site parking. Strategically located, the warehouse is easily accessible via Van Riebeeck Road, Bottelary Road, La Belle Road, the R300, N2, and

### Interior

Floor Loading Cap. Power 3 Phase Power Amps

Exterior **Open Parking Bays**  Sizes Floor Size Land Size **Building Height** 

500m<sup>2</sup> 5,000m<sup>2</sup> 5m

Extras

Warehouse Office Secure Parking 24 Hour Access Fibre