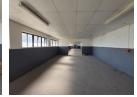

## 339m2 OFFICE SPACE TO LET IN BLACKHEATH

Affordable 339m2 Office Space in Blackheath Industrial - Prime Location and Top-Notch Amenities

Discover the perfect office space with this 339m2 rental opportunity in Blackheath Industrial. This centrally located office is designed for convenience and efficiency.

Situated within a secure, access-controlled industrial business park, the office provides easy access to major routes including Van Riebeeck Road, Polkadraai Road, R300, N2, and N1. Ideal for large motor vehicles, the property features truck access control, ample parking, and floodlights for enhanced security.

The office space boasts good natural light, creating a pleasant working environment. The versatile open office layout is perfect for