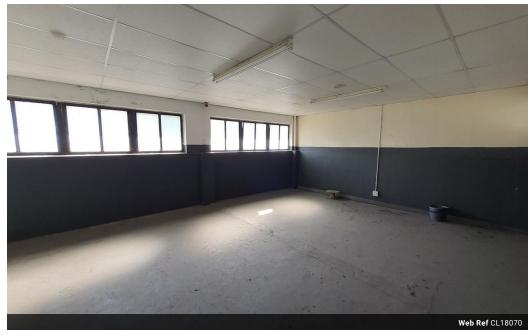

## 339m2 OFFICE SPACE TO LET IN BLACKHEATH

Affordable 339m2 Office Space in Blackheath Industrial - Prime Location and Top-Notch Amenities

Discover the perfect office space with this 339m2 rental opportunity in Blackheath Industrial. This centrally located office is designed for convenience and efficiency.

The office space boasts good natural light, creating a pleasant working environment. The versatile open office layout is perfect for