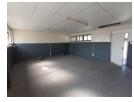

## 339m2 OFFICE SPACE TO LET IN BLACKHEATH

Affordable 339m2 Office Space in Blackheath Industrial - Prime Location and Top-Notch Amenities

Discover the perfect office space with this 339m2 rental opportunity in Blackheath Industrial. This centrally located office is designed for convenience and efficiency.

The office space boasts good natural light, creating a pleasant working environment. The versatile open office layout is perfect for