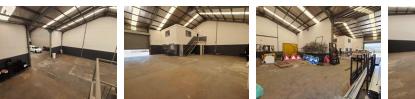

## 460m2 WAREHOUSE WITH YARD TO LET IN BLACKHEATH

\*\*Prime 460m2 Warehouse with 340m2 Yard in Blackheath Industria - Available Immediately!\*\*

Unlock the potential of this exceptional warehouse, perfectly situated in the bustling Blackheath Industria area. Offering a combination of spacious interiors and a sizable yard, this property is ideal for \*\*warehousing, distribution, light manufacturing, and diverse commercial purposes\*\*.

### \*\*Standout Features Include:\*\*

Power Amps

**Building Name** Zoning

Interior Power 3 Phase Industrial Yes 80

Unit D

Exterior Covered Parking Bays Open Parking Bays

Sizes Floor Size **Building Height** 

460m<sup>2</sup> 7m

https://www.warehouses4africa.com