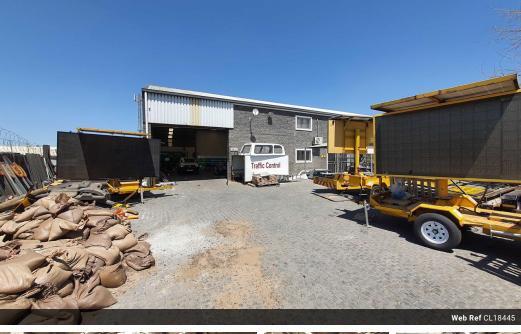

## 460m2 WAREHOUSE WITH YARD TO LET IN BLACKHEATH

\*\*Prime 460m2 Warehouse with 340m2 Yard in Blackheath Industria - Available Immediately!\*\*

Unlock the potential of this exceptional warehouse, perfectly situated in the bustling Blackheath Industria area. Offering a combination of spacious interiors and a sizable yard, this property is ideal for \*\*warehousing, distribution, light manufacturing, and diverse commercial purposes\*\*.

### \*\*Strategic Location for Seamless Operations\*\* Conveniently accessed via \*\*Range Road, Van Riebeeck Road, Polkadraai Road, R300, and N2\*\*, this unit ensures smooth logistics and operational efficiency. Public transport options, including buses, trains, and taxis, are nearby, making it accessible for your team and clients alike