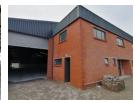

## 1200m2 WAREHOUSE TO LET IN BLACKHEATH

\*\*Prime 1200m2 Industrial Warehouse in Blackheath - Available 1 January 2025!\*\*

Step into opportunity with this \*\*well-priced and centrally located warehouse\*\* in the bustling industrial hub of Blackheath. Nestled just off Buttskop Road, this property offers \*\*exceptional visibility\*\* and \*\*high-impact signage opportunities\*\*, making it a perfect base for your business.

Warehousing, light manufacturing, distribution, and a variety of commercial uses.

- \*\*Outstanding Features Include:\*\*
  \*\*Secure parking area\*\* behind a gated entrance.

Yes

60

Zoning Industrial

Interior

Power 3 Phase Power Amps

Exterior

Open Parking Bays

Sizes

Floor Size **Building Height** 

1.200m<sup>2</sup> 7m