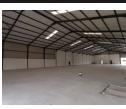

## 1200m2 WAREHOUSE TO LET IN BLACKHEATH

\*\*Prime 1200m2 Industrial Warehouse in Blackheath - Available 1 January 2025!\*\*

Step into opportunity with this \*\*well-priced and centrally located warehouse\*\* in the bustling industrial hub of Blackheath. Nestled just off Buttskop Road, this property offers \*\*exceptional visibility\*\* and \*\*high-impact signage opportunities\*\*, making it a perfect base for your business.

Warehousing, light manufacturing, distribution, and a variety of commercial uses.

- \*\*Outstanding Features Include:\*\*
  \*\*Secure parking area\*\* behind a gated entrance.

Yes

60

Zoning Industrial

Interior

Power 3 Phase Power Amps

Exterior

Open Parking Bays

Sizes

Floor Size **Building Height** 

1.200m<sup>2</sup> 7m