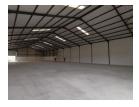

## 1200m2 WAREHOUSE TO LET IN BLACKHEATH

\*\*Prime 1200m2 Industrial Warehouse in Blackheath - Available 1 January 2025!\*\*

Step into opportunity with this \*\*well-priced and centrally located warehouse\*\* in the bustling industrial hub of Blackheath. Nestled just off Buttskop Road, this property offers \*\*exceptional visibility\*\* and \*\*high-impact signage opportunities\*\*, making it a perfect base for your business.

Warehousing, light manufacturing, distribution, and a variety of commercial uses.

- \*\*Outstanding Features Include:\*\*
  \*\*Secure parking area\*\* behind a gated entrance.

Yes

60

Zoning Industrial

Interior

Power 3 Phase Power Amps

Exterior

Open Parking Bays

Sizes

Floor Size **Building Height** 

1.200m<sup>2</sup> 7m