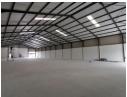

## 1200m2 WAREHOUSE TO LET IN BLACKHEATH

\*\*Prime 1200m2 Industrial Warehouse in Blackheath - Available 1 January 2025!\*\*

Step into opportunity with this \*\*well-priced and centrally located warehouse\*\* in the bustling industrial hub of Blackheath. Nestled just off Buttskop Road, this property offers \*\*exceptional visibility\*\* and \*\*high-impact signage opportunities\*\*, making it a perfect base for your business.

Warehousing, light manufacturing, distribution, and a variety of commercial uses.

- \*\*Outstanding Features Include:\*\*
  \*\*Secure parking area\*\* behind a gated entrance.

Yes

60

Zoning Industrial

Interior

Power 3 Phase Power Amps

Exterior

Open Parking Bays

Sizes

Floor Size **Building Height** 

1.200m<sup>2</sup> 7m