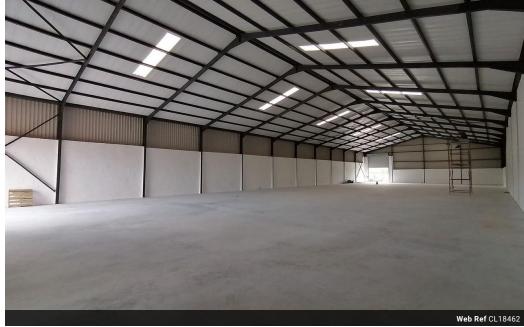

## 1200m2 WAREHOUSE TO LET IN BLACKHEATH

\*\*Prime 1200m2 Industrial Warehouse in Blackheath - Available 1 January 2025!\*\*

Step into opportunity with this \*\*well-priced and centrally located warehouse\*\* in the bustling industrial hub of Blackheath. Nestled just off Buttskop Road, this property offers \*\*exceptional visibility\*\* and \*\*high-impact signage opportunities\*\*, making it a perfect base for your business.

Warehousing, light manufacturing, distribution, and a variety of commercial uses.

- \*\*Outstanding Features Include:\*\*
  \*\*Secure parking area\*\* behind a gated entrance.

Yes

60

Zoning Industrial

Interior

Power 3 Phase Power Amps

Exterior

Open Parking Bays

Sizes

Floor Size **Building Height** 

1.200m<sup>2</sup> 7m