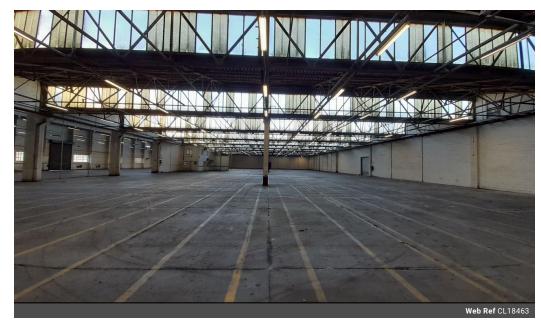

## 5134m2 WAREHOUSE TO LET IN BLACKHEATH

\*\*Massive 5132m2 Industrial Warehouse in Blackheath Industrial - Ready on Short Notice!\*\*

Elevate your business with this \*\*spacious and secure warehouse\*\* in the heart of Blackheath Industrial. Situated within an \*\*access-controlled business park\*\*, this property provides \*\*24-hour security\*\*, \*\*floodlighting\*\*, and \*\*truck access control\*\*, ensuring seamless and secure operations for large-scale businesses.

Warehousing, light manufacturing, and distribution operations.

- \*\*Key Features Include:\*\*\*
  Impressive \*\*8m height to eaves\*\*, perfect for high stacking.

**Building Name** Unit 2C Zoning Industrial Interior Exterior Sizes Power 3 Phase Yes Security Yes Floor Size 5,134m<sup>2</sup> Power Amps 150 Open Parking Bays **Building Height** 