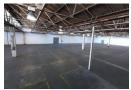

## 5134m2 WAREHOUSE TO LET IN BLACKHEATH

\*\*Massive 5132m2 Industrial Warehouse in Blackheath Industrial - Ready on Short Notice!\*\*

Elevate your business with this \*\*spacious and secure warehouse\*\* in the heart of Blackheath Industrial. Situated within an \*\*access-controlled business park\*\*, this property provides \*\*24-hour security\*\*, \*\*floodlighting\*\*, and \*\*truck access control\*\*, ensuring seamless and secure operations for large-scale businesses.

Warehousing, light manufacturing, and distribution operations.

- \*\*Key Features Include:\*\*\*
  Impressive \*\*8m height to eaves\*\*, perfect for high stacking.

**Building Name** Unit 2C Zoning Industrial Interior Exterior Sizes Power 3 Phase Yes Security Yes Floor Size 5,134m<sup>2</sup> Power Amps 150 Open Parking Bays **Building Height** 