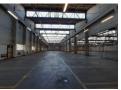

## 5134m2 WAREHOUSE TO LET IN BLACKHEATH

\*\*Massive 5132m2 Industrial Warehouse in Blackheath Industrial - Ready on Short Notice!\*\*

Elevate your business with this \*\*spacious and secure warehouse\*\* in the heart of Blackheath Industrial. Situated within an \*\*access-controlled business park\*\*, this property provides \*\*24-hour security\*\*, \*\*floodlighting\*\*, and \*\*truck access control\*\*, ensuring seamless and secure operations for large-scale businesses.

Warehousing, light manufacturing, and distribution operations.

- \*\*Key Features Include:\*\*\*
  Impressive \*\*8m height to eaves\*\*, perfect for high stacking.

**Building Name** Unit 2C Zoning Industrial Interior Exterior Sizes Power 3 Phase Yes Security Yes Floor Size 5,134m<sup>2</sup> Power Amps 150 Open Parking Bays **Building Height** 