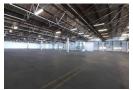

## 5134m2 WAREHOUSE TO LET IN BLACKHEATH

\*\*Massive 5132m2 Industrial Warehouse in Blackheath Industrial - Ready on Short Notice!\*\*

Elevate your business with this \*\*spacious and secure warehouse\*\* in the heart of Blackheath Industrial. Situated within an \*\*access-controlled business park\*\*, this property provides \*\*24-hour security\*\*, \*\*floodlighting\*\*, and \*\*truck access control\*\*, ensuring seamless and secure operations for large-scale businesses.

Warehousing, light manufacturing, and distribution operations.

- \*\*Key Features Include:\*\*\*
  Impressive \*\*8m height to eaves\*\*, perfect for high stacking.

**Building Name** Unit 2C Zoning Industrial Interior Exterior Sizes Power 3 Phase Yes Security Yes Floor Size 5,134m<sup>2</sup> Power Amps 150 Open Parking Bays **Building Height** 