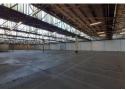

## 5134m2 WAREHOUSE TO LET IN BLACKHEATH

\*\*Massive 5132m2 Industrial Warehouse in Blackheath Industrial - Ready on Short Notice!\*\*

Elevate your business with this \*\*spacious and secure warehouse\*\* in the heart of Blackheath Industrial. Situated within an \*\*access-controlled business park\*\*, this property provides \*\*24-hour security\*\*, \*\*floodlighting\*\*, and \*\*truck access control\*\*, ensuring seamless and secure operations for large-scale businesses.

Warehousing, light manufacturing, and distribution operations.

- \*\*Key Features Include:\*\*\*
  Impressive \*\*8m height to eaves\*\*, perfect for high stacking.

**Building Name** Unit 2C Zoning Industrial Interior Exterior Sizes Power 3 Phase Yes Security Yes Floor Size 5,134m<sup>2</sup> Power Amps 150 Open Parking Bays **Building Height** 