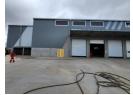

## 5429m2 WAREHOUSE TO LET IN BLACKHEATH

\*\* BRAND NEW DEVELOPMENT ALERT \*\*

This premium warehouse offers unparalleled access and functionality, perfectly designed to meet the demands of modern logistics, light manufacturing, and distribution operations. Situated in a \*\*secure, access-controlled industrial park\*\*, this property guarantees peace of mind with \*\*24-hour security\*\* and seamless accessibility for trucks of all sizes.

<sup>\*\*</sup>Spacious 5429m2 Industrial Warehouse for Rent in Blackheath Industrial!\*\*