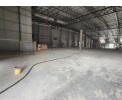

## 5429m2 WAREHOUSE TO LET IN BLACKHEATH

\*\* BRAND NEW DEVELOPMENT ALERT \*\*

This premium warehouse offers unparalleled access and functionality, perfectly designed to meet the demands of modern logistics, light manufacturing, and distribution operations. Situated in a \*\*secure, access-controlled industrial park\*\*, this property guarantees peace of mind with \*\*24-hour security\*\* and seamless accessibility for trucks of all sizes.

## **Features**

| Building Name<br>Zoning | Unit B5<br>Industrial |                   |     |                 |                     |
|-------------------------|-----------------------|-------------------|-----|-----------------|---------------------|
| Interior                |                       | Exterior          |     | Sizes           |                     |
| Power 3 Phase           | Yes                   | Security          | Yes | Floor Size      | 5,429m <sup>2</sup> |
| Power Amns              | 250                   | Onen Parking Bays | 10  | Building Height | 10m                 |

<sup>\*\*</sup>Spacious 5429m2 Industrial Warehouse for Rent in Blackheath Industrial!\*\*