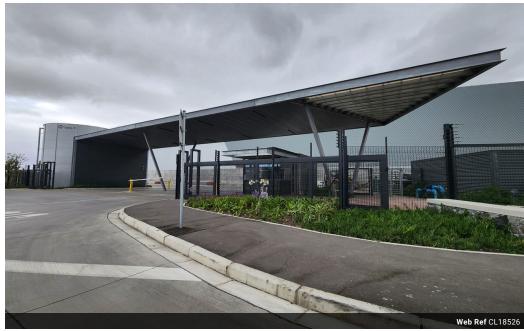

## 5429m2 WAREHOUSE TO LET IN BLACKHEATH

\*\* BRAND NEW DEVELOPMENT ALERT \*\*

This premium warehouse offers unparalleled access and functionality, perfectly designed to meet the demands of modern logistics, light manufacturing, and distribution operations. Situated in a \*\*secure, access-controlled industrial park\*\*, this property guarantees peace of mind with \*\*24-hour security\*\* and seamless accessibility for trucks of all sizes.

\*\* Prime Location:\*\*

Conveniently located near major transport routes, including \*\*Van Riebeeck Road, Polkadraai Road, R300, N2, and N1\*\*, ensuring efficient connectivity for both freight and staff. Public transport options such as buses, trains, and taxis are also within easy reach.