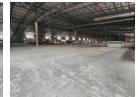

## 5429m2 WAREHOUSE TO LET IN BLACKHEATH

\*\* BRAND NEW DEVELOPMENT ALERT \*\*

This premium warehouse offers unparalleled access and functionality, perfectly designed to meet the demands of modern logistics, light manufacturing, and distribution operations. Situated in a \*\*secure, access-controlled industrial park\*\*, this property guarantees peace of mind with \*\*24-hour security\*\* and seamless accessibility for trucks of all sizes.

## **Features**

| Building Name<br>Zoning | Unit B5<br>Industrial |                   |     |                 |                     |
|-------------------------|-----------------------|-------------------|-----|-----------------|---------------------|
| Interior                |                       | Exterior          |     | Sizes           |                     |
| Power 3 Phase           | Yes                   | Security          | Yes | Floor Size      | 5,429m <sup>2</sup> |
| Power Amns              | 250                   | Onen Parking Bays | 10  | Building Height | 10m                 |

<sup>\*\*</sup>Spacious 5429m2 Industrial Warehouse for Rent in Blackheath Industrial!\*\*