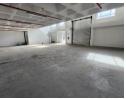

## 235m2 WAREHOUSE TO LET IN BLACKHEATH

235m² Warehouse FOR RENT in Saxenburg Park – Excellent Access & Visibility
This well-positioned 235m² warehouse is centrally located in Saxenburg Park and offers easy truck access via a large driveway.
With great natural light and good exposure, the unit is well-suited for warehousing, light manufacturing, distribution, or other

commercial uses.

Key Features: Good warehouse floor space

Large 4m roller shutter door

3-phase power (63 amps)

Good height to eaves

Excellent natural light

Zoning Industrial

Interior Exterior Sizes Floor Loading Cap. Floor Size 235m<sup>2</sup> 1 Tn/m<sup>2</sup> Yes Security Power 3 Phase Open Parking Bays Land Size 6.000m<sup>2</sup> Yes Power Amps 60