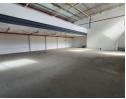

## 235m2 WAREHOUSE TO LET IN BLACKHEATH

235m² Warehouse FOR RENT in Saxenburg Park – Excellent Access & Visibility
This well-positioned 235m² warehouse is centrally located in Saxenburg Park and offers easy truck access via a large driveway.
With great natural light and good exposure, the unit is well-suited for warehousing, light manufacturing, distribution, or other

commercial uses.

Key Features: Good warehouse floor space

Large 4m roller shutter door

3-phase power (63 amps)

Good height to eaves

Excellent natural light

Zoning Industrial

Interior Exterior Sizes Floor Loading Cap. Floor Size 235m<sup>2</sup> 1 Tn/m<sup>2</sup> Yes Security Power 3 Phase Open Parking Bays Land Size 6.000m<sup>2</sup> Yes Power Amps 60