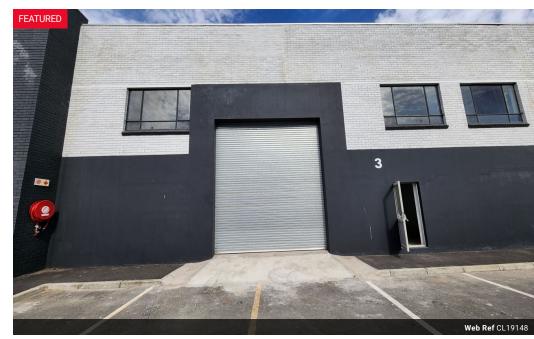

## 235m2 WAREHOUSE TO LET IN BLACKHEATH

235m² Warehouse FOR RENT in Saxenburg Park – Excellent Access & Visibility
This well-positioned 235m² warehouse is centrally located in Saxenburg Park and offers easy truck access via a large driveway.
With great natural light and good exposure, the unit is well-suited for warehousing, light manufacturing, distribution, or other

commercial uses.

Key Features: Good warehouse floor space

Large 4m roller shutter door

3-phase power (63 amps)

Good height to eaves

Excellent natural light

Zoning Industrial

Interior Exterior Sizes Floor Loading Cap. Floor Size 235m<sup>2</sup> 1 Tn/m<sup>2</sup> Yes Security Power 3 Phase Open Parking Bays Land Size 6.000m<sup>2</sup> Yes Power Amps 60