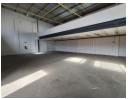

## 235m2 WAREHOUSE TO LET IN BLACKHEATH

235m² Warehouse FOR RENT in Saxenburg Park – Excellent Access & Visibility
This well-positioned 235m² warehouse is centrally located in Saxenburg Park and offers easy truck access via a large driveway.
With great natural light and good exposure, the unit is well-suited for warehousing, light manufacturing, distribution, or other

commercial uses.

Key Features: Good warehouse floor space

Large 4m roller shutter door

3-phase power (63 amps)

Good height to eaves

Excellent natural light

Zoning Industrial

Interior Exterior Sizes Floor Loading Cap. Floor Size 235m<sup>2</sup> 1 Tn/m<sup>2</sup> Yes Security Power 3 Phase Open Parking Bays Land Size 6.000m<sup>2</sup> Yes Power Amps 60