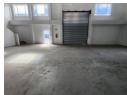

## 235m2 WAREHOUSE TO LET IN BLACKHEATH

235m² Warehouse FOR RENT in Saxenburg Park – Excellent Access & Visibility
This well-positioned 235m² warehouse is centrally located in Saxenburg Park and offers easy truck access via a large driveway.
With great natural light and good exposure, the unit is well-suited for warehousing, light manufacturing, distribution, or other

commercial uses.

Key Features: Good warehouse floor space

Large 4m roller shutter door

3-phase power (63 amps)

Good height to eaves

Excellent natural light

Zoning Industrial

Interior Exterior Sizes Floor Loading Cap. Floor Size 235m<sup>2</sup> 1 Tn/m<sup>2</sup> Yes Security Power 3 Phase Open Parking Bays Land Size 6.000m<sup>2</sup> Yes Power Amps 60