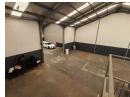

## 545m2 WAREHOUSE WITH YARD TO LET IN BLACKHEATH

545m² Warehouse with 340m² Yard To Let in Blackheath Industria | Immediate Availability
This 545m² warehouse with an additional 340m² private yard is centrally located in the heart of Blackheath Industria, offering
excellent functionality for a range of business operations. The property is well-suited for warehousing, distribution, light manufacturing, and various commercial uses.

Kev Features:

Warehouse Size: ±545m²

Exclusive Yard: ±340m²

Large Reception Area

2 x Standard Ground-Floor Offices

**Zoning** Industrial

Interior Floor Loading Cap. 1 Tn/m<sup>2</sup> Power 3 Phase Yes Power Amps 80