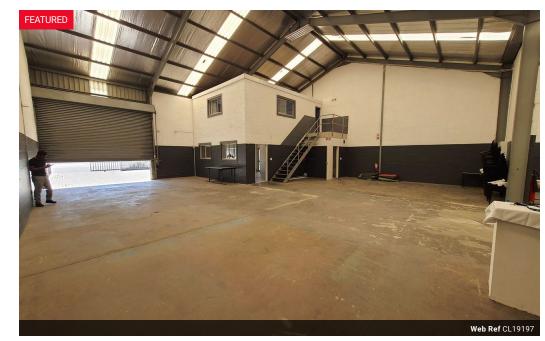

## 545m2 WAREHOUSE WITH YARD TO LET IN BLACKHEATH

545m² Warehouse with 340m² Yard To Let in Blackheath Industria | Immediate Availability
This 545m² warehouse with an additional 340m² private yard is centrally located in the heart of Blackheath Industria, offering
excellent functionality for a range of business operations. The property is well-suited for warehousing, distribution, light manufacturing, and various commercial uses.

Kev Features:

Warehouse Size: ±545m²

Exclusive Yard: ±340m²

Large Reception Area

2 x Standard Ground-Floor Offices

**Zoning** Industrial

Interior Floor Loading Cap. 1 Tn/m<sup>2</sup> Power 3 Phase Yes Power Amps 80