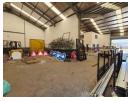

## 545m2 WAREHOUSE WITH YARD TO LET IN BLACKHEATH

545m² Warehouse with 340m² Yard To Let in Blackheath Industria | Immediate Availability
This 545m² warehouse with an additional 340m² private yard is centrally located in the heart of Blackheath Industria, offering
excellent functionality for a range of business operations. The property is well-suited for warehousing, distribution, light manufacturing, and various commercial uses.

Kev Features:

Warehouse Size: ±545m²

Exclusive Yard: ±340m²

Large Reception Area

2 x Standard Ground-Floor Offices

**Zoning** Industrial

Interior Floor Loading Cap. 1 Tn/m<sup>2</sup> Power 3 Phase Yes Power Amps 80