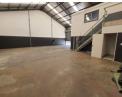

## 545m2 WAREHOUSE WITH YARD TO LET IN BLACKHEATH

545m² Warehouse with 340m² Yard To Let in Blackheath Industria | Immediate Availability
This 545m² warehouse with an additional 340m² private yard is centrally located in the heart of Blackheath Industria, offering
excellent functionality for a range of business operations. The property is well-suited for warehousing, distribution, light manufacturing, and various commercial uses.

Kev Features:

Warehouse Size: ±545m²

Exclusive Yard: ±340m²

Large Reception Area

2 x Standard Ground-Floor Offices

**Zoning** Industrial

Interior Floor Loading Cap. 1 Tn/m<sup>2</sup> Power 3 Phase Yes Power Amps 80